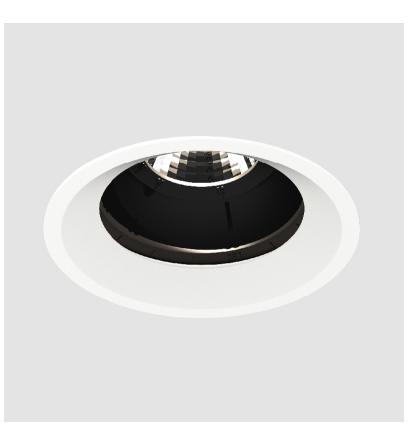

### **BIONIQ ROUND ADJUSTABLE TRIMLESS**

### GENERAL

| GENERAL                                                                              |
|--------------------------------------------------------------------------------------|
| Series: Bioniq                                                                       |
| Subseries: Bioniq Round Adjustable                                                   |
| Brand: Prolicht                                                                      |
| Division: Architectural                                                              |
| Mounting Type: Trimless                                                              |
| Mounting Location: Ceiling                                                           |
| Subcategory: Downlight                                                               |
| PHYSICAL                                                                             |
| Shape: Round                                                                         |
| Diameter (mm): 107                                                                   |
| Diameter (in): $4\frac{3}{16}$                                                       |
| Height (mm): 112                                                                     |
| Height (in): $4\frac{7}{16}$                                                         |
| Ceiling Thickness (mm): 10 / 12.5 / 15 / 25                                          |
| Ceiling Thickness (in): 3/8 or 1/2 or 9/16 or 1                                      |
| Min. Recessing Depth (mm): 130                                                       |
| Min. Recessing Depth (in): $5\frac{1}{8}$                                            |
| Light Distribution: Adjustable / Downlight                                           |
| Weight (kg): 0.557                                                                   |
| Weight (lbs): 1.227                                                                  |
| Fixture Finish: SSR / BKV / CWI / CRY / HAB / UFT / ITA / RUA / FTG / MYG /          |
| LOD / PUS / FRO / FUP / KIA / POP / BLS / SPG / MEY / GOH / GUM / CHC /              |
| COM / ABZ / JAG / OBR / MOS / ROR                                                    |
| Fixture Material: Aluminum Die Cast                                                  |
| Cut-out Measurements: 🛛 111mm / 4 3/8"                                               |
| Upon Request: Unique Ceiling Thickness                                               |
| ELECTRICAL                                                                           |
| Lamp Type: LED (Zhaga Standard)                                                      |
| Input Wattage (W): 15.5                                                              |
| Total Output Wattage (W): 14.5                                                       |
| Dimming: Tri-Mode (Non-Dimming and Phase Dimming (120Vac only)<br>and 0-10V Dimming) |
| Driver Included: No                                                                  |
| Driver Location: Recessed Housing                                                    |
| Driver Type: Constant Current - Universal                                            |
| Driver Class: Class 2                                                                |
| Housing: See components                                                              |
| Input Voltage (V): 120 - 277                                                         |
| Constant Current (MA): 500                                                           |
| LED                                                                                  |