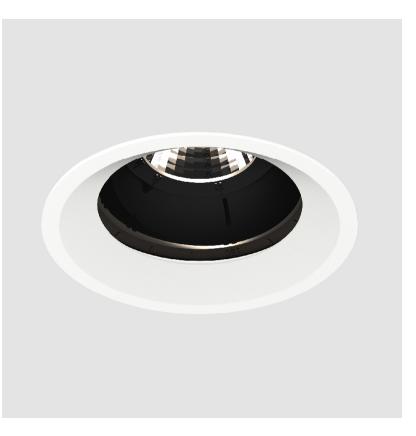

### **BIONIQ ROUND ADJUSTABLE TRIMLESS**

### GENERAL

| GENERAL                                                                              |
|--------------------------------------------------------------------------------------|
| Series: Bioniq                                                                       |
| Subseries: Bioniq Round Adjustable                                                   |
| Brand: Prolicht                                                                      |
| Division: Architectural                                                              |
| Mounting Type: Trimless                                                              |
| Mounting Location: Ceiling                                                           |
| Subcategory: Downlight                                                               |
| PHYSICAL                                                                             |
| Shape: Round                                                                         |
| Diameter (mm): 107                                                                   |
| Diameter (in): $4\frac{3}{16}$                                                       |
| Height (mm): 112                                                                     |
| Height (in): $4\frac{7}{16}$                                                         |
| Ceiling Thickness (mm): 10 / 12.5 / 15 / 25                                          |
| Ceiling Thickness (in): 3/8 or 1/2 or 9/16 or 1                                      |
| Min. Recessing Depth (mm): 130                                                       |
| Min. Recessing Depth (in): $5\frac{1}{8}$                                            |
| Light Distribution: Adjustable / Downlight                                           |
| Weight (kg): 0.557                                                                   |
| Weight (lbs): 1.227                                                                  |
| Fixture Finish: SSR / BKV / CWI / CRY / HAB / UFT / ITA / RUA / FTG / MYG /          |
| LOD / PUS / FRO / FUP / KIA / POP / BLS / SPG / MEY / GOH / GUM / CHC /              |
| COM / ABZ / JAG / OBR / MOS / ROR                                                    |
| Fixture Material: Aluminum Die Cast                                                  |
| Cut-out Measurements: 🛛 111mm / 4 3/8"                                               |
| Upon Request: Unique Ceiling Thickness                                               |
| ELECTRICAL                                                                           |
| Lamp Type: LED (Zhaga Standard)                                                      |
| Input Wattage (W): 15.5                                                              |
| Total Output Wattage (W): 14.5                                                       |
| Dimming: Tri-Mode (Non-Dimming and Phase Dimming (120Vac only)<br>and 0-10V Dimming) |
| Driver Included: No                                                                  |
| Driver Location: Recessed Housing                                                    |
| Driver Type: Constant Current - Universal                                            |
| Driver Class: Class 2                                                                |
| Housing: See components                                                              |
| Input Voltage (V): 120 - 277                                                         |
| Constant Current (MA): 500                                                           |
| LED                                                                                  |