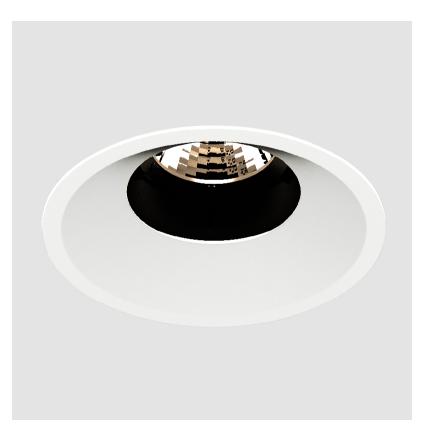

### **BIONIQ ROUND ADJUSTABLE TRIMLESS**

### GENERAL

| GENERAL                                                                              |
|--------------------------------------------------------------------------------------|
| Series: Bioniq                                                                       |
| Subseries: Bioniq Round Adjustable                                                   |
| Brand: Prolicht                                                                      |
| Division: Architectural                                                              |
| Mounting Type: Trimless                                                              |
| Mounting Location: Ceiling                                                           |
| Subcategory: Downlight                                                               |
| PHYSICAL                                                                             |
| Shape: Round                                                                         |
| Diameter (mm): 107                                                                   |
| Diameter (in): $4\frac{3}{16}$                                                       |
| Height (mm): 112                                                                     |
| Height (in): $4\frac{7}{16}$                                                         |
| Ceiling Thickness (mm): 10 / 12.5 / 15 / 25                                          |
| Ceiling Thickness (in): 3/8 or 1/2 or 9/16 or 1                                      |
| Min. Recessing Depth (mm): 130                                                       |
| Min. Recessing Depth (in): $5\frac{1}{8}$                                            |
| Light Distribution: Adjustable / Downlight                                           |
| Weight (kg): 0.557                                                                   |
| Weight (lbs): 1.227                                                                  |
| Fixture Finish: SSR / BKV / CWI / CRY / HAB / UFT / ITA / RUA / FTG / MYG /          |
| LOD / PUS / FRO / FUP / KIA / POP / BLS / SPG / MEY / GOH / GUM / CHC /              |
| COM / ABZ / JAG / OBR / MOS / ROR                                                    |
| Fixture Material: Aluminum Die Cast                                                  |
| Cut-out Measurements: 🛛 111mm / 4 3/8"                                               |
| Upon Request: Unique Ceiling Thickness                                               |
| ELECTRICAL                                                                           |
| Lamp Type: LED (Zhaga Standard)                                                      |
| Input Wattage (W): 15.5                                                              |
| Total Output Wattage (W): 14.5                                                       |
| Dimming: Tri-Mode (Non-Dimming and Phase Dimming (120Vac only)<br>and 0-10V Dimming) |
| Driver Included: No                                                                  |
| Driver Location: Recessed Housing                                                    |
| Driver Type: Constant Current - Universal                                            |
| Driver Class: Class 2                                                                |
| Housing: See components                                                              |
| Input Voltage (V): 120 - 277                                                         |
| Constant Current (MA): 500                                                           |
| LED                                                                                  |