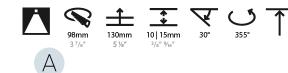

#### GENERAL ·Bid rio

| Subseries: Bioniq Round Adjustable                                                                                                                                                          |
|---------------------------------------------------------------------------------------------------------------------------------------------------------------------------------------------|
|                                                                                                                                                                                             |
| Brand: Prolicht                                                                                                                                                                             |
| Division: Architectural                                                                                                                                                                     |
| Mounting Type: Recessed                                                                                                                                                                     |
| Mounting Location: Ceiling                                                                                                                                                                  |
| Subcategory: Downlight                                                                                                                                                                      |
| PHYSICAL                                                                                                                                                                                    |
| Shape: Round                                                                                                                                                                                |
| Diameter (mm): 107                                                                                                                                                                          |
| Diameter (in): 4 <sup>3</sup> / <sub>16</sub>                                                                                                                                               |
| Height (mm): 112                                                                                                                                                                            |
| Height (in): 4 <sup>7</sup> / <sub>16</sub>                                                                                                                                                 |
| Ceiling Thickness (mm): 10 / 12.5 / 15                                                                                                                                                      |
| Ceiling Thickness (in): 3/8 or 1/2 or 9/16                                                                                                                                                  |
| Min. Recessing Depth (mm): 130                                                                                                                                                              |
| Min. Recessing Depth (in): 5 $\frac{1}{2}$                                                                                                                                                  |
| Light Distribution: Adjustable / Downlight                                                                                                                                                  |
| Weight (kg): 0.47                                                                                                                                                                           |
| Weight (lbs): 1.04                                                                                                                                                                          |
| Fixture Finish: SSR / BKV / CWI / CRY / HAB / UFT / ITA / RUA / FTG / MYG /<br>LOD / PUS / FRO / FUP / KIA / POP / BLS / SPG / MEY / GOH / GUM / CHC /<br>COM / ABZ / JAG / OBR / MOS / ROR |
| Fixture Material: Aluminum Die Cast                                                                                                                                                         |
| Cut-out Measurements: 98mm / 3 7/8"                                                                                                                                                         |
| ELECTRICAL                                                                                                                                                                                  |