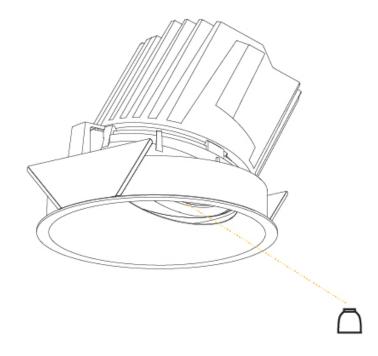

### GENERAL

| GENERAL                                                                              |
|--------------------------------------------------------------------------------------|
| Series: Bioniq                                                                       |
| Subseries: Bioniq Round Adjustable                                                   |
| Brand: Prolicht                                                                      |
| Division: Architectural                                                              |
| Mounting Type: Trimless                                                              |
| Mounting Location: Ceiling                                                           |
| Subcategory: Downlight                                                               |
| PHYSICAL                                                                             |
| Shape: Round                                                                         |
| Diameter (mm): 107                                                                   |
| Diameter (in): $4\frac{3}{16}$                                                       |
| Height (mm): 112                                                                     |
| Height (in): $4\frac{7}{16}$                                                         |
| Ceiling Thickness (mm): 10 / 12.5 / 15 / 25                                          |
| Ceiling Thickness (in): 3/8 or 1/2 or 9/16 or 1                                      |
| Min. Recessing Depth (mm): 130                                                       |
| Min. Recessing Depth (in): $5\frac{1}{8}$                                            |
| Light Distribution: Adjustable / Downlight                                           |
| Weight (kg): 0.557                                                                   |
| Weight (lbs): 1.227                                                                  |
| Fixture Finish: SSR / BKV / CWI / CRY / HAB / UFT / ITA / RUA / FTG / MYG /          |
| LOD / PUS / FRO / FUP / KIA / POP / BLS / SPG / MEY / GOH / GUM / CHC /              |
| COM / ABZ / JAG / OBR / MOS / ROR                                                    |
| Fixture Material: Aluminum Die Cast                                                  |
| Cut-out Measurements: 🛛 111mm / 4 3/8"                                               |
| Upon Request: Unique Ceiling Thickness                                               |
| ELECTRICAL                                                                           |
| Lamp Type: LED (Zhaga Standard)                                                      |
| Input Wattage (W): 15.5                                                              |
| Total Output Wattage (W): 14.5                                                       |
| Dimming: Tri-Mode (Non-Dimming and Phase Dimming (120Vac only)<br>and 0-10V Dimming) |
| Driver Included: No                                                                  |
| Driver Location: Recessed Housing                                                    |
| Driver Type: Constant Current - Universal                                            |
| Driver Class: Class 2                                                                |
| Housing: See components                                                              |
| Input Voltage (V): 120 - 277                                                         |
| Constant Current (MA): 500                                                           |
| LED                                                                                  |