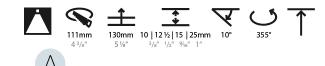

### GENERAL

| GENERAL                                                                              |
|--------------------------------------------------------------------------------------|
| Series: Bioniq                                                                       |
| Subseries: Bioniq Round Adjustable                                                   |
| Brand: Prolicht                                                                      |
| Division: Architectural                                                              |
| Mounting Type: Trimless                                                              |
| Mounting Location: Ceiling                                                           |
| Subcategory: Downlight                                                               |
| PHYSICAL                                                                             |
| Shape: Round                                                                         |
| Diameter (mm): 107                                                                   |
| Diameter (in): $4\frac{3}{16}$                                                       |
| Height (mm): 112                                                                     |
| Height (in): $4\frac{7}{16}$                                                         |
| Ceiling Thickness (mm): 10 / 12.5 / 15 / 25                                          |
| Ceiling Thickness (in): 3/8 or 1/2 or 9/16 or 1                                      |
| Min. Recessing Depth (mm): 130                                                       |
| Min. Recessing Depth (in): $5\frac{1}{8}$                                            |
| Light Distribution: Adjustable / Downlight                                           |
| Weight (kg): 0.557                                                                   |
| Weight (lbs): 1.227                                                                  |
| Fixture Finish: SSR / BKV / CWI / CRY / HAB / UFT / ITA / RUA / FTG / MYG /          |
| LOD / PUS / FRO / FUP / KIA / POP / BLS / SPG / MEY / GOH / GUM / CHC /              |
| COM / ABZ / JAG / OBR / MOS / ROR                                                    |
| Fixture Material: Aluminum Die Cast                                                  |
| Cut-out Measurements: 🛛 111mm / 4 3/8"                                               |
| Upon Request: Unique Ceiling Thickness                                               |
| ELECTRICAL                                                                           |
| Lamp Type: LED (Zhaga Standard)                                                      |
| Input Wattage (W): 15.5                                                              |
| Total Output Wattage (W): 14.5                                                       |
| Dimming: Tri-Mode (Non-Dimming and Phase Dimming (120Vac only)<br>and 0-10V Dimming) |
| Driver Included: No                                                                  |
| Driver Location: Recessed Housing                                                    |
| Driver Type: Constant Current - Universal                                            |
| Driver Class: Class 2                                                                |
| Housing: See components                                                              |
| Input Voltage (V): 120 - 277                                                         |
| Constant Current (MA): 500                                                           |
| LED                                                                                  |