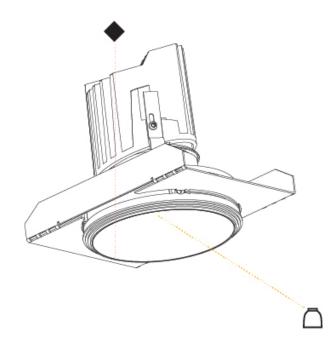

### **BIONIQ ROUND ADJUSTABLE TRIMLESS**

### GENERAL

| GENERAL                                                                              |
|--------------------------------------------------------------------------------------|
| Series: Bioniq                                                                       |
| Subseries: Bioniq Round Adjustable                                                   |
| Brand: Prolicht                                                                      |
| Division: Architectural                                                              |
| Mounting Type: Trimless                                                              |
| Mounting Location: Ceiling                                                           |
| Subcategory: Downlight                                                               |
| PHYSICAL                                                                             |
| Shape: Round                                                                         |
| Diameter (mm): 107                                                                   |
| Diameter (in): $4\frac{3}{16}$                                                       |
| Height (mm): 112                                                                     |
| Height (in): $4\frac{7}{16}$                                                         |
| Ceiling Thickness (mm): 10 / 12.5 / 15 / 25                                          |
| Ceiling Thickness (in): 3/8 or 1/2 or 9/16 or 1                                      |
| Min. Recessing Depth (mm): 130                                                       |
| Min. Recessing Depth (in): $5\frac{1}{8}$                                            |
| Light Distribution: Adjustable / Downlight                                           |
| Weight (kg): 0.557                                                                   |
| Weight (lbs): 1.227                                                                  |
| Fixture Finish: SSR / BKV / CWI / CRY / HAB / UFT / ITA / RUA / FTG / MYG /          |
| LOD / PUS / FRO / FUP / KIA / POP / BLS / SPG / MEY / GOH / GUM / CHC /              |
| COM / ABZ / JAG / OBR / MOS / ROR                                                    |
| Fixture Material: Aluminum Die Cast                                                  |
| Cut-out Measurements: 🛛 111mm / 4 3/8"                                               |
| Upon Request: Unique Ceiling Thickness                                               |
| ELECTRICAL                                                                           |
| Lamp Type: LED (Zhaga Standard)                                                      |
| Input Wattage (W): 15.5                                                              |
| Total Output Wattage (W): 14.5                                                       |
| Dimming: Tri-Mode (Non-Dimming and Phase Dimming (120Vac only)<br>and 0-10V Dimming) |
| Driver Included: No                                                                  |
| Driver Location: Recessed Housing                                                    |
| Driver Type: Constant Current - Universal                                            |
| Driver Class: Class 2                                                                |
| Housing: See components                                                              |
| Input Voltage (V): 120 - 277                                                         |
| Constant Current (MA): 500                                                           |
| LED                                                                                  |

#### Reflector°: 20 / 40 / 60

Adjustability: Rotational 355°; Tilt 30° Upon Request: Special Beam Angles