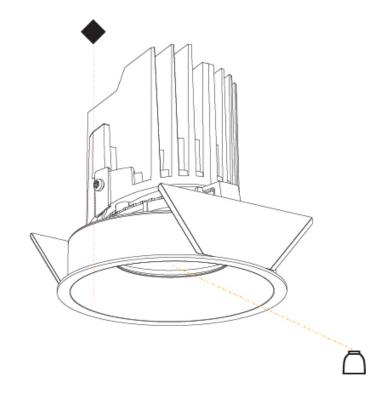

### **BIONIQ ROUND ADJUSTABLE TRIMLESS**

### GENERAL

| GENERAL                                                                              |
|--------------------------------------------------------------------------------------|
| Series: Bioniq                                                                       |
| Subseries: Bioniq Round Adjustable                                                   |
| Brand: Prolicht                                                                      |
| Division: Architectural                                                              |
| Mounting Type: Trimless                                                              |
| Mounting Location: Ceiling                                                           |
| Subcategory: Downlight                                                               |
| PHYSICAL                                                                             |
| Shape: Round                                                                         |
| Diameter (mm): 107                                                                   |
| Diameter (in): $4\frac{3}{16}$                                                       |
| Height (mm): 112                                                                     |
| Height (in): $4\frac{7}{16}$                                                         |
| Ceiling Thickness (mm): 10 / 12.5 / 15 / 25                                          |
| Ceiling Thickness (in): 3/8 or 1/2 or 9/16 or 1                                      |
| Min. Recessing Depth (mm): 130                                                       |
| Min. Recessing Depth (in): $5\frac{1}{8}$                                            |
| Light Distribution: Adjustable / Downlight                                           |
| Weight (kg): 0.557                                                                   |
| Weight (lbs): 1.227                                                                  |
| Fixture Finish: SSR / BKV / CWI / CRY / HAB / UFT / ITA / RUA / FTG / MYG /          |
| LOD / PUS / FRO / FUP / KIA / POP / BLS / SPG / MEY / GOH / GUM / CHC /              |
| COM / ABZ / JAG / OBR / MOS / ROR                                                    |
| Fixture Material: Aluminum Die Cast                                                  |
| Cut-out Measurements: 🛛 111mm / 4 3/8"                                               |
| Upon Request: Unique Ceiling Thickness                                               |
| ELECTRICAL                                                                           |
| Lamp Type: LED (Zhaga Standard)                                                      |
| Input Wattage (W): 15.5                                                              |
| Total Output Wattage (W): 14.5                                                       |
| Dimming: Tri-Mode (Non-Dimming and Phase Dimming (120Vac only)<br>and 0-10V Dimming) |
| Driver Included: No                                                                  |
| Driver Location: Recessed Housing                                                    |
| Driver Type: Constant Current - Universal                                            |
| Driver Class: Class 2                                                                |
| Housing: See components                                                              |
| Input Voltage (V): 120 - 277                                                         |
| Constant Current (MA): 500                                                           |
| LED                                                                                  |

#### Reflector°: 20 / 40 / 60

Adjustability: Rotational 355°; Tilt 30° Upon Request: Special Beam Angles