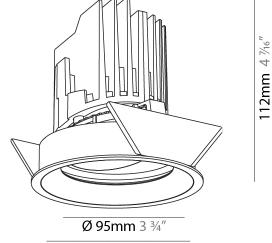

### GENERAL

| GENERAL                                                                              |
|--------------------------------------------------------------------------------------|
| Series: Bioniq                                                                       |
| Subseries: Bioniq Round Adjustable                                                   |
| Brand: Prolicht                                                                      |
| Division: Architectural                                                              |
| Mounting Type: Trimless                                                              |
| Mounting Location: Ceiling                                                           |
| Subcategory: Downlight                                                               |
| PHYSICAL                                                                             |
| Shape: Round                                                                         |
| Diameter (mm): 107                                                                   |
| Diameter (in): $4\frac{3}{16}$                                                       |
| Height (mm): 112                                                                     |
| Height (in): $4\frac{7}{16}$                                                         |
| Ceiling Thickness (mm): 10 / 12.5 / 15 / 25                                          |
| Ceiling Thickness (in): 3/8 or 1/2 or 9/16 or 1                                      |
| Min. Recessing Depth (mm): 130                                                       |
| Min. Recessing Depth (in): $5\frac{1}{8}$                                            |
| Light Distribution: Adjustable / Downlight                                           |
| Weight (kg): 0.557                                                                   |
| Weight (lbs): 1.227                                                                  |
| Fixture Finish: SSR / BKV / CWI / CRY / HAB / UFT / ITA / RUA / FTG / MYG /          |
| LOD / PUS / FRO / FUP / KIA / POP / BLS / SPG / MEY / GOH / GUM / CHC /              |
| COM / ABZ / JAG / OBR / MOS / ROR                                                    |
| Fixture Material: Aluminum Die Cast                                                  |
| Cut-out Measurements: 🛛 111mm / 4 3/8"                                               |
| Upon Request: Unique Ceiling Thickness                                               |
| ELECTRICAL                                                                           |
| Lamp Type: LED (Zhaga Standard)                                                      |
| Input Wattage (W): 15.5                                                              |
| Total Output Wattage (W): 14.5                                                       |
| Dimming: Tri-Mode (Non-Dimming and Phase Dimming (120Vac only)<br>and 0-10V Dimming) |
| Driver Included: No                                                                  |
| Driver Location: Recessed Housing                                                    |
| Driver Type: Constant Current - Universal                                            |
| Driver Class: Class 2                                                                |
| Housing: See components                                                              |
| Input Voltage (V): 120 - 277                                                         |
| Constant Current (MA): 500                                                           |
| LED                                                                                  |

Ø 107mm 4 <sup>3</sup>/16"

Certified By: Certified for North American Standards Zaneen Group inc. © 2024, T 1800-388-3382, F 416-247-9319, www.zaneen.com IP rating: IP20 Available "International specifications by adding "INT" at the end of the existing Model #. For assistance on 'custom' specifications, contact zteam@zaneen.com. In a constant effort to supply the best product, we reserve the right to change specifications or materials without notice. The most recent specification sheets are found at zaneen.com