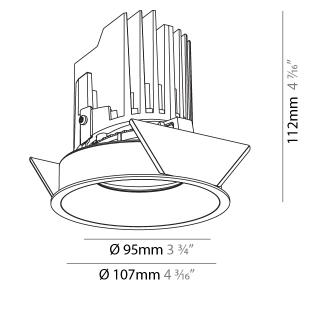

### GENERAL

| GENERAL                                                                              |
|--------------------------------------------------------------------------------------|
| Series: Bioniq                                                                       |
| Subseries: Bioniq Round Adjustable                                                   |
| Brand: Prolicht                                                                      |
| Division: Architectural                                                              |
| Mounting Type: Trimless                                                              |
| Mounting Location: Ceiling                                                           |
| Subcategory: Downlight                                                               |
| PHYSICAL                                                                             |
| Shape: Round                                                                         |
| Diameter (mm): 107                                                                   |
| Diameter (in): $4\frac{3}{16}$                                                       |
| Height (mm): 112                                                                     |
| Height (in): $4\frac{7}{16}$                                                         |
| Ceiling Thickness (mm): 10 / 12.5 / 15 / 25                                          |
| Ceiling Thickness (in): 3/8 or 1/2 or 9/16 or 1                                      |
| Min. Recessing Depth (mm): 130                                                       |
| Min. Recessing Depth (in): $5\frac{1}{8}$                                            |
| Light Distribution: Adjustable / Downlight                                           |
| Weight (kg): 0.557                                                                   |
| Weight (lbs): 1.227                                                                  |
| Fixture Finish: SSR / BKV / CWI / CRY / HAB / UFT / ITA / RUA / FTG / MYG /          |
| LOD / PUS / FRO / FUP / KIA / POP / BLS / SPG / MEY / GOH / GUM / CHC /              |
| COM / ABZ / JAG / OBR / MOS / ROR                                                    |
| Fixture Material: Aluminum Die Cast                                                  |
| Cut-out Measurements: 🛛 111mm / 4 3/8"                                               |
| Upon Request: Unique Ceiling Thickness                                               |
| ELECTRICAL                                                                           |
| Lamp Type: LED (Zhaga Standard)                                                      |
| Input Wattage (W): 15.5                                                              |
| Total Output Wattage (W): 14.5                                                       |
| Dimming: Tri-Mode (Non-Dimming and Phase Dimming (120Vac only)<br>and 0-10V Dimming) |
| Driver Included: No                                                                  |
| Driver Location: Recessed Housing                                                    |
| Driver Type: Constant Current - Universal                                            |
| Driver Class: Class 2                                                                |
| Housing: See components                                                              |
| Input Voltage (V): 120 - 277                                                         |
| Constant Current (MA): 500                                                           |
| LED                                                                                  |

Ø 107mm 4 <sup>3</sup>/16"

Certified By: Certified for North American Standards Zaneen Group inc. © 2024, T 1800-388-3382, F 416-247-9319, www.zaneen.com IP rating: IP20 Available "International specifications by adding "INT" at the end of the existing Model #. For assistance on 'custom' specifications, contact zteam@zaneen.com. In a constant effort to supply the best product, we reserve the right to change specifications or materials without notice. The most recent specification sheets are found at zaneen.com