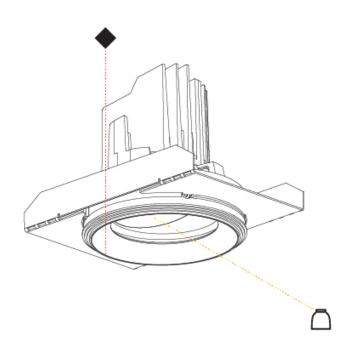

### GENERAL

| GENERAL                                                                              |
|--------------------------------------------------------------------------------------|
| Series: Bioniq                                                                       |
| Subseries: Bioniq Round Adjustable                                                   |
| Brand: Prolicht                                                                      |
| Division: Architectural                                                              |
| Mounting Type: Trimless                                                              |
| Mounting Location: Ceiling                                                           |
| Subcategory: Downlight                                                               |
| PHYSICAL                                                                             |
| Shape: Round                                                                         |
| Diameter (mm): 107                                                                   |
| Diameter (in): $4\frac{3}{16}$                                                       |
| Height (mm): 112                                                                     |
| Height (in): $4\frac{7}{16}$                                                         |
| Ceiling Thickness (mm): 10 / 12.5 / 15 / 25                                          |
| Ceiling Thickness (in): 3/8 or 1/2 or 9/16 or 1                                      |
| Min. Recessing Depth (mm): 130                                                       |
| Min. Recessing Depth (in): $5\frac{1}{8}$                                            |
| Light Distribution: Adjustable / Downlight                                           |
| Weight (kg): 0.557                                                                   |
| Weight (lbs): 1.227                                                                  |
| Fixture Finish: SSR / BKV / CWI / CRY / HAB / UFT / ITA / RUA / FTG / MYG /          |
| LOD / PUS / FRO / FUP / KIA / POP / BLS / SPG / MEY / GOH / GUM / CHC /              |
| COM / ABZ / JAG / OBR / MOS / ROR                                                    |
| Fixture Material: Aluminum Die Cast                                                  |
| Cut-out Measurements: 🛛 111mm / 4 3/8"                                               |
| Upon Request: Unique Ceiling Thickness                                               |
| ELECTRICAL                                                                           |
| Lamp Type: LED (Zhaga Standard)                                                      |
| Input Wattage (W): 15.5                                                              |
| Total Output Wattage (W): 14.5                                                       |
| Dimming: Tri-Mode (Non-Dimming and Phase Dimming (120Vac only)<br>and 0-10V Dimming) |
| Driver Included: No                                                                  |
| Driver Location: Recessed Housing                                                    |
| Driver Type: Constant Current - Universal                                            |
| Driver Class: Class 2                                                                |
| Housing: See components                                                              |
| Input Voltage (V): 120 - 277                                                         |
| Constant Current (MA): 500                                                           |
| LED                                                                                  |

Ø 107mm 4 <sup>3</sup>/16"

Certified By: Certified for North American Standards Zaneen Group inc. © 2024, T 1800-388-3382, F 416-247-9319, www.zaneen.com IP rating: IP20 Available "International specifications by adding "INT" at the end of the existing Model #. For assistance on 'custom' specifications, contact zteam@zaneen.com. In a constant effort to supply the best product, we reserve the right to change specifications or materials without notice. The most recent specification sheets are found at zaneen.com