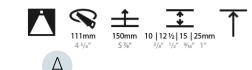

### GENERAL

| GENERAL                                                                              |
|--------------------------------------------------------------------------------------|
| Series: Bioniq                                                                       |
| Subseries: Bioniq Round Adjustable                                                   |
| Brand: Prolicht                                                                      |
| Division: Architectural                                                              |
| Mounting Type: Trimless                                                              |
| Mounting Location: Ceiling                                                           |
| Subcategory: Downlight                                                               |
| PHYSICAL                                                                             |
| Shape: Round                                                                         |
| Diameter (mm): 107                                                                   |
| Diameter (in): $4\frac{3}{16}$                                                       |
| Height (mm): 112                                                                     |
| Height (in): $4\frac{7}{16}$                                                         |
| Ceiling Thickness (mm): 10 / 12.5 / 15 / 25                                          |
| Ceiling Thickness (in): 3/8 or 1/2 or 9/16 or 1                                      |
| Min. Recessing Depth (mm): 130                                                       |
| Min. Recessing Depth (in): $5\frac{1}{8}$                                            |
| Light Distribution: Adjustable / Downlight                                           |
| Weight (kg): 0.557                                                                   |
| Weight (lbs): 1.227                                                                  |
| Fixture Finish: SSR / BKV / CWI / CRY / HAB / UFT / ITA / RUA / FTG / MYG /          |
| LOD / PUS / FRO / FUP / KIA / POP / BLS / SPG / MEY / GOH / GUM / CHC /              |
| COM / ABZ / JAG / OBR / MOS / ROR                                                    |
| Fixture Material: Aluminum Die Cast                                                  |
| Cut-out Measurements: 🛛 111mm / 4 3/8"                                               |
| Upon Request: Unique Ceiling Thickness                                               |
| ELECTRICAL                                                                           |
| Lamp Type: LED (Zhaga Standard)                                                      |
| Input Wattage (W): 15.5                                                              |
| Total Output Wattage (W): 14.5                                                       |
| Dimming: Tri-Mode (Non-Dimming and Phase Dimming (120Vac only)<br>and 0-10V Dimming) |
| Driver Included: No                                                                  |
| Driver Location: Recessed Housing                                                    |
| Driver Type: Constant Current - Universal                                            |
| Driver Class: Class 2                                                                |
| Housing: See components                                                              |
| Input Voltage (V): 120 - 277                                                         |
| Constant Current (MA): 500                                                           |
| LED                                                                                  |

Ø 107mm 4 <sup>3</sup>/16"

Certified By: Certified for North American Standards Zaneen Group inc. © 2024, T 1800-388-3382, F 416-247-9319, www.zaneen.com IP rating: IP20 Available "International specifications by adding "INT" at the end of the existing Model #. For assistance on 'custom' specifications, contact zteam@zaneen.com. In a constant effort to supply the best product, we reserve the right to change specifications or materials without notice. The most recent specification sheets are found at zaneen.com