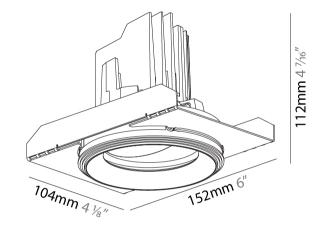

### GENERAL

| GENERAL                                                                              |
|--------------------------------------------------------------------------------------|
| Series: Bioniq                                                                       |
| Subseries: Bioniq Round Adjustable                                                   |
| Brand: Prolicht                                                                      |
| Division: Architectural                                                              |
| Mounting Type: Trimless                                                              |
| Mounting Location: Ceiling                                                           |
| Subcategory: Downlight                                                               |
| PHYSICAL                                                                             |
| Shape: Round                                                                         |
| Diameter (mm): 107                                                                   |
| Diameter (in): $4\frac{3}{16}$                                                       |
| Height (mm): 112                                                                     |
| Height (in): $4\frac{7}{16}$                                                         |
| Ceiling Thickness (mm): 10 / 12.5 / 15 / 25                                          |
| Ceiling Thickness (in): 3/8 or 1/2 or 9/16 or 1                                      |
| Min. Recessing Depth (mm): 130                                                       |
| Min. Recessing Depth (in): $5\frac{1}{8}$                                            |
| Light Distribution: Adjustable / Downlight                                           |
| Weight (kg): 0.557                                                                   |
| Weight (lbs): 1.227                                                                  |
| Fixture Finish: SSR / BKV / CWI / CRY / HAB / UFT / ITA / RUA / FTG / MYG /          |
| LOD / PUS / FRO / FUP / KIA / POP / BLS / SPG / MEY / GOH / GUM / CHC /              |
| COM / ABZ / JAG / OBR / MOS / ROR                                                    |
| Fixture Material: Aluminum Die Cast                                                  |
| Cut-out Measurements: 🛛 111mm / 4 3/8"                                               |
| Upon Request: Unique Ceiling Thickness                                               |
| ELECTRICAL                                                                           |
| Lamp Type: LED (Zhaga Standard)                                                      |
| Input Wattage (W): 15.5                                                              |
| Total Output Wattage (W): 14.5                                                       |
| Dimming: Tri-Mode (Non-Dimming and Phase Dimming (120Vac only)<br>and 0-10V Dimming) |
| Driver Included: No                                                                  |
| Driver Location: Recessed Housing                                                    |
| Driver Type: Constant Current - Universal                                            |
| Driver Class: Class 2                                                                |
| Housing: See components                                                              |
| Input Voltage (V): 120 - 277                                                         |
| Constant Current (MA): 500                                                           |
| LED                                                                                  |