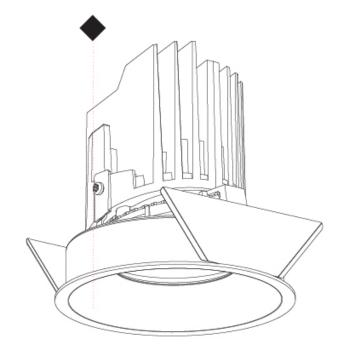

### **BIONIQ ROUND ADJUSTABLE TRIMLESS**

### GENERAL

| GENERAL                                                                              |
|--------------------------------------------------------------------------------------|
| Series: Bioniq                                                                       |
| Subseries: Bioniq Round Adjustable                                                   |
| Brand: Prolicht                                                                      |
| Division: Architectural                                                              |
| Mounting Type: Trimless                                                              |
| Mounting Location: Ceiling                                                           |
| Subcategory: Downlight                                                               |
| PHYSICAL                                                                             |
| Shape: Round                                                                         |
| Diameter (mm): 107                                                                   |
| Diameter (in): $4\frac{3}{16}$                                                       |
| Height (mm): 112                                                                     |
| Height (in): $4\frac{7}{16}$                                                         |
| Ceiling Thickness (mm): 10 / 12.5 / 15 / 25                                          |
| Ceiling Thickness (in): 3/8 or 1/2 or 9/16 or 1                                      |
| Min. Recessing Depth (mm): 130                                                       |
| Min. Recessing Depth (in): $5\frac{1}{8}$                                            |
| Light Distribution: Adjustable / Downlight                                           |
| Weight (kg): 0.557                                                                   |
| Weight (lbs): 1.227                                                                  |
| Fixture Finish: SSR / BKV / CWI / CRY / HAB / UFT / ITA / RUA / FTG / MYG /          |
| LOD / PUS / FRO / FUP / KIA / POP / BLS / SPG / MEY / GOH / GUM / CHC /              |
| COM / ABZ / JAG / OBR / MOS / ROR                                                    |
| Fixture Material: Aluminum Die Cast                                                  |
| Cut-out Measurements: 🛛 111mm / 4 3/8"                                               |
| Upon Request: Unique Ceiling Thickness                                               |
| ELECTRICAL                                                                           |
| Lamp Type: LED (Zhaga Standard)                                                      |
| Input Wattage (W): 15.5                                                              |
| Total Output Wattage (W): 14.5                                                       |
| Dimming: Tri-Mode (Non-Dimming and Phase Dimming (120Vac only)<br>and 0-10V Dimming) |
| Driver Included: No                                                                  |
| Driver Location: Recessed Housing                                                    |
| Driver Type: Constant Current - Universal                                            |
| Driver Class: Class 2                                                                |
| Housing: See components                                                              |
| Input Voltage (V): 120 - 277                                                         |
| Constant Current (MA): 500                                                           |
| LED                                                                                  |

#### Reflector°: 20 / 40 / 60

Adjustability: Rotational 355°; Tilt 30° Upon Request: Special Beam Angles