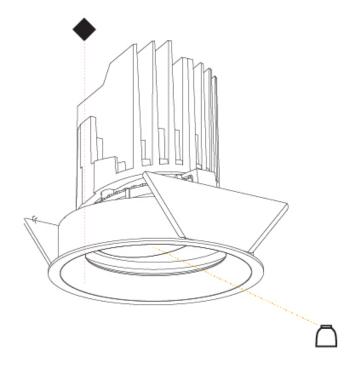

### **BIONIQ ROUND ADJUSTABLE TRIMLESS**

### GENERAL

| GENERAL                                                                              |
|--------------------------------------------------------------------------------------|
| Series: Bioniq                                                                       |
| Subseries: Bioniq Round Adjustable                                                   |
| Brand: Prolicht                                                                      |
| Division: Architectural                                                              |
| Mounting Type: Trimless                                                              |
| Mounting Location: Ceiling                                                           |
| Subcategory: Downlight                                                               |
| PHYSICAL                                                                             |
| Shape: Round                                                                         |
| Diameter (mm): 107                                                                   |
| Diameter (in): $4\frac{3}{16}$                                                       |
| Height (mm): 112                                                                     |
| Height (in): $4\frac{7}{16}$                                                         |
| Ceiling Thickness (mm): 10 / 12.5 / 15 / 25                                          |
| Ceiling Thickness (in): 3/8 or 1/2 or 9/16 or 1                                      |
| Min. Recessing Depth (mm): 130                                                       |
| Min. Recessing Depth (in): $5\frac{1}{8}$                                            |
| Light Distribution: Adjustable / Downlight                                           |
| Weight (kg): 0.557                                                                   |
| Weight (lbs): 1.227                                                                  |
| Fixture Finish: SSR / BKV / CWI / CRY / HAB / UFT / ITA / RUA / FTG / MYG /          |
| LOD / PUS / FRO / FUP / KIA / POP / BLS / SPG / MEY / GOH / GUM / CHC /              |
| COM / ABZ / JAG / OBR / MOS / ROR                                                    |
| Fixture Material: Aluminum Die Cast                                                  |
| Cut-out Measurements: 🛛 111mm / 4 3/8"                                               |
| Upon Request: Unique Ceiling Thickness                                               |
| ELECTRICAL                                                                           |
| Lamp Type: LED (Zhaga Standard)                                                      |
| Input Wattage (W): 15.5                                                              |
| Total Output Wattage (W): 14.5                                                       |
| Dimming: Tri-Mode (Non-Dimming and Phase Dimming (120Vac only)<br>and 0-10V Dimming) |
| Driver Included: No                                                                  |
| Driver Location: Recessed Housing                                                    |
| Driver Type: Constant Current - Universal                                            |
| Driver Class: Class 2                                                                |
| Housing: See components                                                              |
| Input Voltage (V): 120 - 277                                                         |
| Constant Current (MA): 500                                                           |
| LED                                                                                  |

#### Reflector°: 20 / 40 / 60

Adjustability: Rotational 355°; Tilt 30° Upon Request: Special Beam Angles