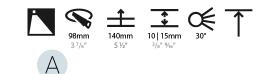

### GENERAL

| GENERAL                                                                              |
|--------------------------------------------------------------------------------------|
| Series: Bioniq                                                                       |
| Subseries: Bioniq Round Adjustable                                                   |
| Brand: Prolicht                                                                      |
| Division: Architectural                                                              |
| Mounting Type: Trimless                                                              |
| Mounting Location: Ceiling                                                           |
| Subcategory: Downlight                                                               |
| PHYSICAL                                                                             |
| Shape: Round                                                                         |
| Diameter (mm): 107                                                                   |
| Diameter (in): $4\frac{3}{16}$                                                       |
| Height (mm): 112                                                                     |
| Height (in): $4\frac{7}{16}$                                                         |
| Ceiling Thickness (mm): 10 / 12.5 / 15 / 25                                          |
| Ceiling Thickness (in): 3/8 or 1/2 or 9/16 or 1                                      |
| Min. Recessing Depth (mm): 130                                                       |
| Min. Recessing Depth (in): $5\frac{1}{8}$                                            |
| Light Distribution: Adjustable / Downlight                                           |
| Weight (kg): 0.557                                                                   |
| Weight (lbs): 1.227                                                                  |
| Fixture Finish: SSR / BKV / CWI / CRY / HAB / UFT / ITA / RUA / FTG / MYG /          |
| LOD / PUS / FRO / FUP / KIA / POP / BLS / SPG / MEY / GOH / GUM / CHC /              |
| COM / ABZ / JAG / OBR / MOS / ROR                                                    |
| Fixture Material: Aluminum Die Cast                                                  |
| Cut-out Measurements: 🛛 111mm / 4 3/8"                                               |
| Upon Request: Unique Ceiling Thickness                                               |
| ELECTRICAL                                                                           |
| Lamp Type: LED (Zhaga Standard)                                                      |
| Input Wattage (W): 15.5                                                              |
| Total Output Wattage (W): 14.5                                                       |
| Dimming: Tri-Mode (Non-Dimming and Phase Dimming (120Vac only)<br>and 0-10V Dimming) |
| Driver Included: No                                                                  |
| Driver Location: Recessed Housing                                                    |
| Driver Type: Constant Current - Universal                                            |
| Driver Class: Class 2                                                                |
| Housing: See components                                                              |
| Input Voltage (V): 120 - 277                                                         |
| Constant Current (MA): 500                                                           |
| LED                                                                                  |