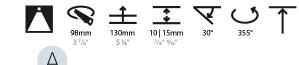

### GENERAL

| GENERAL                                                                              |
|--------------------------------------------------------------------------------------|
| Series: Bioniq                                                                       |
| Subseries: Bioniq Round Adjustable                                                   |
| Brand: Prolicht                                                                      |
| Division: Architectural                                                              |
| Mounting Type: Trimless                                                              |
| Mounting Location: Ceiling                                                           |
| Subcategory: Downlight                                                               |
| PHYSICAL                                                                             |
| Shape: Round                                                                         |
| Diameter (mm): 107                                                                   |
| Diameter (in): $4\frac{3}{16}$                                                       |
| Height (mm): 112                                                                     |
| Height (in): $4\frac{7}{16}$                                                         |
| Ceiling Thickness (mm): 10 / 12.5 / 15 / 25                                          |
| Ceiling Thickness (in): 3/8 or 1/2 or 9/16 or 1                                      |
| Min. Recessing Depth (mm): 130                                                       |
| Min. Recessing Depth (in): $5\frac{1}{8}$                                            |
| Light Distribution: Adjustable / Downlight                                           |
| Weight (kg): 0.557                                                                   |
| Weight (lbs): 1.227                                                                  |
| Fixture Finish: SSR / BKV / CWI / CRY / HAB / UFT / ITA / RUA / FTG / MYG /          |
| LOD / PUS / FRO / FUP / KIA / POP / BLS / SPG / MEY / GOH / GUM / CHC /              |
| COM / ABZ / JAG / OBR / MOS / ROR                                                    |
| Fixture Material: Aluminum Die Cast                                                  |
| Cut-out Measurements: 🛛 111mm / 4 3/8"                                               |
| Upon Request: Unique Ceiling Thickness                                               |
| ELECTRICAL                                                                           |
| Lamp Type: LED (Zhaga Standard)                                                      |
| Input Wattage (W): 15.5                                                              |
| Total Output Wattage (W): 14.5                                                       |
| Dimming: Tri-Mode (Non-Dimming and Phase Dimming (120Vac only)<br>and 0-10V Dimming) |
| Driver Included: No                                                                  |
| Driver Location: Recessed Housing                                                    |
| Driver Type: Constant Current - Universal                                            |
| Driver Class: Class 2                                                                |
| Housing: See components                                                              |
| Input Voltage (V): 120 - 277                                                         |
| Constant Current (MA): 500                                                           |
| LED                                                                                  |

#### Reflector°: 20 / 40 / 60

Adjustability: Rotational 355°; Tilt 30° Upon Request: Special Beam Angles