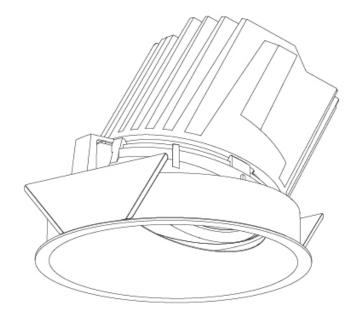

### **BIONIQ ROUND ADJUSTABLE TRIMLESS**

### GENERAL

| GENERAL                                                                              |
|--------------------------------------------------------------------------------------|
| Series: Bioniq                                                                       |
| Subseries: Bioniq Round Adjustable                                                   |
| Brand: Prolicht                                                                      |
| Division: Architectural                                                              |
| Mounting Type: Trimless                                                              |
| Mounting Location: Ceiling                                                           |
| Subcategory: Downlight                                                               |
| PHYSICAL                                                                             |
| Shape: Round                                                                         |
| Diameter (mm): 107                                                                   |
| Diameter (in): $4\frac{3}{16}$                                                       |
| Height (mm): 112                                                                     |
| Height (in): $4\frac{7}{16}$                                                         |
| Ceiling Thickness (mm): 10 / 12.5 / 15 / 25                                          |
| Ceiling Thickness (in): 3/8 or 1/2 or 9/16 or 1                                      |
| Min. Recessing Depth (mm): 130                                                       |
| Min. Recessing Depth (in): $5\frac{1}{8}$                                            |
| Light Distribution: Adjustable / Downlight                                           |
| Weight (kg): 0.557                                                                   |
| Weight (lbs): 1.227                                                                  |
| Fixture Finish: SSR / BKV / CWI / CRY / HAB / UFT / ITA / RUA / FTG / MYG /          |
| LOD / PUS / FRO / FUP / KIA / POP / BLS / SPG / MEY / GOH / GUM / CHC /              |
| COM / ABZ / JAG / OBR / MOS / ROR                                                    |
| Fixture Material: Aluminum Die Cast                                                  |
| Cut-out Measurements: 🛛 111mm / 4 3/8"                                               |
| Upon Request: Unique Ceiling Thickness                                               |
| ELECTRICAL                                                                           |
| Lamp Type: LED (Zhaga Standard)                                                      |
| Input Wattage (W): 15.5                                                              |
| Total Output Wattage (W): 14.5                                                       |
| Dimming: Tri-Mode (Non-Dimming and Phase Dimming (120Vac only)<br>and 0-10V Dimming) |
| Driver Included: No                                                                  |
| Driver Location: Recessed Housing                                                    |
| Driver Type: Constant Current - Universal                                            |
| Driver Class: Class 2                                                                |
| Housing: See components                                                              |
| Input Voltage (V): 120 - 277                                                         |
| Constant Current (MA): 500                                                           |
| LED                                                                                  |