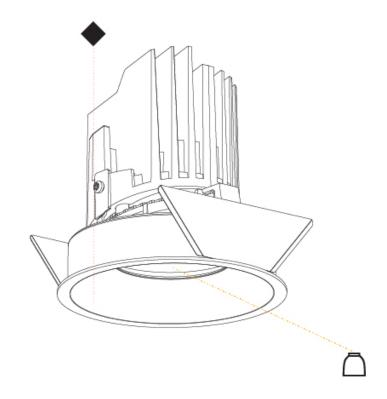

### **BIONIQ ROUND ADJUSTABLE TRIMLESS**

### GENERAL

| GENERAL                                                                              |
|--------------------------------------------------------------------------------------|
| Series: Bioniq                                                                       |
| Subseries: Bioniq Round Adjustable                                                   |
| Brand: Prolicht                                                                      |
| Division: Architectural                                                              |
| Mounting Type: Trimless                                                              |
| Mounting Location: Ceiling                                                           |
| Subcategory: Downlight                                                               |
| PHYSICAL                                                                             |
| Shape: Round                                                                         |
| Diameter (mm): 107                                                                   |
| Diameter (in): $4\frac{3}{16}$                                                       |
| Height (mm): 112                                                                     |
| Height (in): $4\frac{7}{16}$                                                         |
| Ceiling Thickness (mm): 10 / 12.5 / 15 / 25                                          |
| Ceiling Thickness (in): 3/8 or 1/2 or 9/16 or 1                                      |
| Min. Recessing Depth (mm): 130                                                       |
| Min. Recessing Depth (in): $5\frac{1}{8}$                                            |
| Light Distribution: Adjustable / Downlight                                           |
| Weight (kg): 0.557                                                                   |
| Weight (lbs): 1.227                                                                  |
| Fixture Finish: SSR / BKV / CWI / CRY / HAB / UFT / ITA / RUA / FTG / MYG /          |
| LOD / PUS / FRO / FUP / KIA / POP / BLS / SPG / MEY / GOH / GUM / CHC /              |
| COM / ABZ / JAG / OBR / MOS / ROR                                                    |
| Fixture Material: Aluminum Die Cast                                                  |
| Cut-out Measurements: 🛛 111mm / 4 3/8"                                               |
| Upon Request: Unique Ceiling Thickness                                               |
| ELECTRICAL                                                                           |
| Lamp Type: LED (Zhaga Standard)                                                      |
| Input Wattage (W): 15.5                                                              |
| Total Output Wattage (W): 14.5                                                       |
| Dimming: Tri-Mode (Non-Dimming and Phase Dimming (120Vac only)<br>and 0-10V Dimming) |
| Driver Included: No                                                                  |
| Driver Location: Recessed Housing                                                    |
| Driver Type: Constant Current - Universal                                            |
| Driver Class: Class 2                                                                |
| Housing: See components                                                              |
| Input Voltage (V): 120 - 277                                                         |
| Constant Current (MA): 500                                                           |
| LED                                                                                  |

#### Reflector°: 20 / 40 / 60

Adjustability: Rotational 355°; Tilt 30° Upon Request: Special Beam Angles