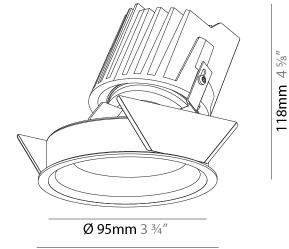

### GENERAL

| GENERAL                                                                              |
|--------------------------------------------------------------------------------------|
| Series: Bioniq                                                                       |
| Subseries: Bioniq Round Adjustable                                                   |
| Brand: Prolicht                                                                      |
| Division: Architectural                                                              |
| Mounting Type: Trimless                                                              |
| Mounting Location: Ceiling                                                           |
| Subcategory: Downlight                                                               |
| PHYSICAL                                                                             |
| Shape: Round                                                                         |
| Diameter (mm): 107                                                                   |
| Diameter (in): $4\frac{3}{16}$                                                       |
| Height (mm): 112                                                                     |
| Height (in): $4\frac{7}{16}$                                                         |
| Ceiling Thickness (mm): 10 / 12.5 / 15 / 25                                          |
| Ceiling Thickness (in): 3/8 or 1/2 or 9/16 or 1                                      |
| Min. Recessing Depth (mm): 130                                                       |
| Min. Recessing Depth (in): $5\frac{1}{8}$                                            |
| Light Distribution: Adjustable / Downlight                                           |
| Weight (kg): 0.557                                                                   |
| Weight (lbs): 1.227                                                                  |
| Fixture Finish: SSR / BKV / CWI / CRY / HAB / UFT / ITA / RUA / FTG / MYG /          |
| LOD / PUS / FRO / FUP / KIA / POP / BLS / SPG / MEY / GOH / GUM / CHC /              |
| COM / ABZ / JAG / OBR / MOS / ROR                                                    |
| Fixture Material: Aluminum Die Cast                                                  |
| Cut-out Measurements: 🛛 111mm / 4 3/8"                                               |
| Upon Request: Unique Ceiling Thickness                                               |
| ELECTRICAL                                                                           |
| Lamp Type: LED (Zhaga Standard)                                                      |
| Input Wattage (W): 15.5                                                              |
| Total Output Wattage (W): 14.5                                                       |
| Dimming: Tri-Mode (Non-Dimming and Phase Dimming (120Vac only)<br>and 0-10V Dimming) |
| Driver Included: No                                                                  |
| Driver Location: Recessed Housing                                                    |
| Driver Type: Constant Current - Universal                                            |
| Driver Class: Class 2                                                                |
| Housing: See components                                                              |
| Input Voltage (V): 120 - 277                                                         |
| Constant Current (MA): 500                                                           |
| LED                                                                                  |

Ø 107mm 4 <sup>3</sup>/16"

Certified By: Certified for North American Standards Zaneen Group inc. © 2024, T 1800-388-3382, F 416-247-9319, www.zaneen.com IP rating: IP20 Available "International specifications by adding "INT" at the end of the existing Model #. For assistance on 'custom' specifications, contact zteam@zaneen.com. In a constant effort to supply the best product, we reserve the right to change specifications or materials without notice. The most recent specification sheets are found at zaneen.com