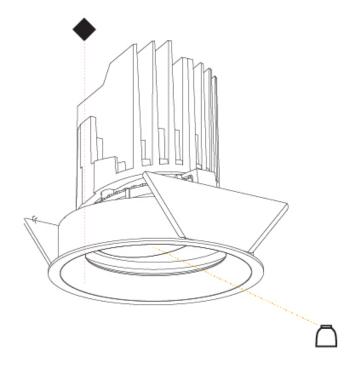

### **BIONIQ ROUND ADJUSTABLE TRIMLESS**

### GENERAL

| GENERAL                                                                              |
|--------------------------------------------------------------------------------------|
| Series: Bioniq                                                                       |
| Subseries: Bioniq Round Adjustable                                                   |
| Brand: Prolicht                                                                      |
| Division: Architectural                                                              |
| Mounting Type: Trimless                                                              |
| Mounting Location: Ceiling                                                           |
| Subcategory: Downlight                                                               |
| PHYSICAL                                                                             |
| Shape: Round                                                                         |
| Diameter (mm): 107                                                                   |
| Diameter (in): $4\frac{3}{16}$                                                       |
| Height (mm): 112                                                                     |
| Height (in): $4\frac{7}{16}$                                                         |
| Ceiling Thickness (mm): 10 / 12.5 / 15 / 25                                          |
| Ceiling Thickness (in): 3/8 or 1/2 or 9/16 or 1                                      |
| Min. Recessing Depth (mm): 130                                                       |
| Min. Recessing Depth (in): $5\frac{1}{8}$                                            |
| Light Distribution: Adjustable / Downlight                                           |
| Weight (kg): 0.557                                                                   |
| Weight (lbs): 1.227                                                                  |
| Fixture Finish: SSR / BKV / CWI / CRY / HAB / UFT / ITA / RUA / FTG / MYG /          |
| LOD / PUS / FRO / FUP / KIA / POP / BLS / SPG / MEY / GOH / GUM / CHC /              |
| COM / ABZ / JAG / OBR / MOS / ROR                                                    |
| Fixture Material: Aluminum Die Cast                                                  |
| Cut-out Measurements: 🛛 111mm / 4 3/8"                                               |
| Upon Request: Unique Ceiling Thickness                                               |
| ELECTRICAL                                                                           |
| Lamp Type: LED (Zhaga Standard)                                                      |
| Input Wattage (W): 15.5                                                              |
| Total Output Wattage (W): 14.5                                                       |
| Dimming: Tri-Mode (Non-Dimming and Phase Dimming (120Vac only)<br>and 0-10V Dimming) |
| Driver Included: No                                                                  |
| Driver Location: Recessed Housing                                                    |
| Driver Type: Constant Current - Universal                                            |
| Driver Class: Class 2                                                                |
| Housing: See components                                                              |
| Input Voltage (V): 120 - 277                                                         |
| Constant Current (MA): 500                                                           |
| LED                                                                                  |

#### Reflector°: 20 / 40 / 60

Adjustability: Rotational 355°; Tilt 30° Upon Request: Special Beam Angles