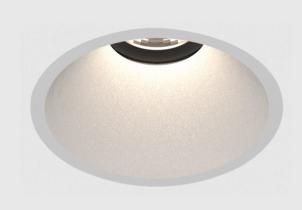

### **BIONIQ ROUND ADJUSTABLE TRIMLESS**

### GENERAL

| GENERAL                                                                              |
|--------------------------------------------------------------------------------------|
| Series: Bioniq                                                                       |
| Subseries: Bioniq Round Adjustable                                                   |
| Brand: Prolicht                                                                      |
| Division: Architectural                                                              |
| Mounting Type: Trimless                                                              |
| Mounting Location: Ceiling                                                           |
| Subcategory: Downlight                                                               |
| PHYSICAL                                                                             |
| Shape: Round                                                                         |
| Diameter (mm): 107                                                                   |
| Diameter (in): $4\frac{3}{16}$                                                       |
| Height (mm): 112                                                                     |
| Height (in): $4\frac{7}{16}$                                                         |
| Ceiling Thickness (mm): 10 / 12.5 / 15 / 25                                          |
| Ceiling Thickness (in): 3/8 or 1/2 or 9/16 or 1                                      |
| Min. Recessing Depth (mm): 130                                                       |
| Min. Recessing Depth (in): $5\frac{1}{8}$                                            |
| Light Distribution: Adjustable / Downlight                                           |
| Weight (kg): 0.557                                                                   |
| Weight (lbs): 1.227                                                                  |
| Fixture Finish: SSR / BKV / CWI / CRY / HAB / UFT / ITA / RUA / FTG / MYG /          |
| LOD / PUS / FRO / FUP / KIA / POP / BLS / SPG / MEY / GOH / GUM / CHC /              |
| COM / ABZ / JAG / OBR / MOS / ROR                                                    |
| Fixture Material: Aluminum Die Cast                                                  |
| Cut-out Measurements: 🛛 111mm / 4 3/8"                                               |
| Upon Request: Unique Ceiling Thickness                                               |
| ELECTRICAL                                                                           |
| Lamp Type: LED (Zhaga Standard)                                                      |
| Input Wattage (W): 15.5                                                              |
| Total Output Wattage (W): 14.5                                                       |
| Dimming: Tri-Mode (Non-Dimming and Phase Dimming (120Vac only)<br>and 0-10V Dimming) |
| Driver Included: No                                                                  |
| Driver Location: Recessed Housing                                                    |
| Driver Type: Constant Current - Universal                                            |
| Driver Class: Class 2                                                                |
| Housing: See components                                                              |
| Input Voltage (V): 120 - 277                                                         |
| Constant Current (MA): 500                                                           |
| LED                                                                                  |