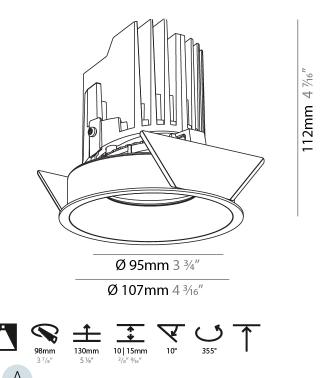

### GENERAL

| GENERAL                                                                              |
|--------------------------------------------------------------------------------------|
| Series: Bioniq                                                                       |
| Subseries: Bioniq Round Adjustable                                                   |
| Brand: Prolicht                                                                      |
| Division: Architectural                                                              |
| Mounting Type: Trimless                                                              |
| Mounting Location: Ceiling                                                           |
| Subcategory: Downlight                                                               |
| PHYSICAL                                                                             |
| Shape: Round                                                                         |
| Diameter (mm): 107                                                                   |
| Diameter (in): $4\frac{3}{16}$                                                       |
| Height (mm): 112                                                                     |
| Height (in): $4\frac{7}{16}$                                                         |
| Ceiling Thickness (mm): 10 / 12.5 / 15 / 25                                          |
| Ceiling Thickness (in): 3/8 or 1/2 or 9/16 or 1                                      |
| Min. Recessing Depth (mm): 130                                                       |
| Min. Recessing Depth (in): $5\frac{1}{8}$                                            |
| Light Distribution: Adjustable / Downlight                                           |
| Weight (kg): 0.557                                                                   |
| Weight (lbs): 1.227                                                                  |
| Fixture Finish: SSR / BKV / CWI / CRY / HAB / UFT / ITA / RUA / FTG / MYG /          |
| LOD / PUS / FRO / FUP / KIA / POP / BLS / SPG / MEY / GOH / GUM / CHC /              |
| COM / ABZ / JAG / OBR / MOS / ROR                                                    |
| Fixture Material: Aluminum Die Cast                                                  |
| Cut-out Measurements: 🛛 111mm / 4 3/8"                                               |
| Upon Request: Unique Ceiling Thickness                                               |
| ELECTRICAL                                                                           |
| Lamp Type: LED (Zhaga Standard)                                                      |
| Input Wattage (W): 15.5                                                              |
| Total Output Wattage (W): 14.5                                                       |
| Dimming: Tri-Mode (Non-Dimming and Phase Dimming (120Vac only)<br>and 0-10V Dimming) |
| Driver Included: No                                                                  |
| Driver Location: Recessed Housing                                                    |
| Driver Type: Constant Current - Universal                                            |
| Driver Class: Class 2                                                                |
| Housing: See components                                                              |
| Input Voltage (V): 120 - 277                                                         |
| Constant Current (MA): 500                                                           |
| LED                                                                                  |

Ø 107mm 4 <sup>3</sup>/16"

Certified By: Certified for North American Standards Zaneen Group inc. © 2024, T 1800-388-3382, F 416-247-9319, www.zaneen.com IP rating: IP20 Available "International specifications by adding "INT" at the end of the existing Model #. For assistance on 'custom' specifications, contact zteam@zaneen.com. In a constant effort to supply the best product, we reserve the right to change specifications or materials without notice. The most recent specification sheets are found at zaneen.com