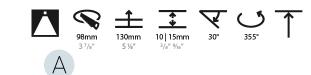

### GENERAL

| GENERAL                                                                              |
|--------------------------------------------------------------------------------------|
| Series: Bioniq                                                                       |
| Subseries: Bioniq Round Adjustable                                                   |
| Brand: Prolicht                                                                      |
| Division: Architectural                                                              |
| Mounting Type: Trimless                                                              |
| Mounting Location: Ceiling                                                           |
| Subcategory: Downlight                                                               |
| PHYSICAL                                                                             |
| Shape: Round                                                                         |
| Diameter (mm): 107                                                                   |
| Diameter (in): $4\frac{3}{16}$                                                       |
| Height (mm): 112                                                                     |
| Height (in): $4\frac{7}{16}$                                                         |
| Ceiling Thickness (mm): 10 / 12.5 / 15 / 25                                          |
| Ceiling Thickness (in): 3/8 or 1/2 or 9/16 or 1                                      |
| Min. Recessing Depth (mm): 130                                                       |
| Min. Recessing Depth (in): $5\frac{1}{8}$                                            |
| Light Distribution: Adjustable / Downlight                                           |
| Weight (kg): 0.557                                                                   |
| Weight (lbs): 1.227                                                                  |
| Fixture Finish: SSR / BKV / CWI / CRY / HAB / UFT / ITA / RUA / FTG / MYG /          |
| LOD / PUS / FRO / FUP / KIA / POP / BLS / SPG / MEY / GOH / GUM / CHC /              |
| COM / ABZ / JAG / OBR / MOS / ROR                                                    |
| Fixture Material: Aluminum Die Cast                                                  |
| Cut-out Measurements: 🛛 111mm / 4 3/8"                                               |
| Upon Request: Unique Ceiling Thickness                                               |
| ELECTRICAL                                                                           |
| Lamp Type: LED (Zhaga Standard)                                                      |
| Input Wattage (W): 15.5                                                              |
| Total Output Wattage (W): 14.5                                                       |
| Dimming: Tri-Mode (Non-Dimming and Phase Dimming (120Vac only)<br>and 0-10V Dimming) |
| Driver Included: No                                                                  |
| Driver Location: Recessed Housing                                                    |
| Driver Type: Constant Current - Universal                                            |
| Driver Class: Class 2                                                                |
| Housing: See components                                                              |
| Input Voltage (V): 120 - 277                                                         |
| Constant Current (MA): 500                                                           |
| LED                                                                                  |

#### Reflector°: 20 / 40 / 60

Adjustability: Rotational 355°; Tilt 30° Upon Request: Special Beam Angles

#### GENERAL ·Bid rio

| Subseries: Bioniq Round Adjustable                                                                                                                                                          |
|---------------------------------------------------------------------------------------------------------------------------------------------------------------------------------------------|
|                                                                                                                                                                                             |
| Brand: Prolicht                                                                                                                                                                             |
| Division: Architectural                                                                                                                                                                     |
| Mounting Type: Recessed                                                                                                                                                                     |
| Mounting Location: Ceiling                                                                                                                                                                  |
| Subcategory: Downlight                                                                                                                                                                      |
| PHYSICAL                                                                                                                                                                                    |
| Shape: Round                                                                                                                                                                                |
| Diameter (mm): 107                                                                                                                                                                          |
| Diameter (in): 4 <sup>3</sup> / <sub>16</sub>                                                                                                                                               |
| Height (mm): 112                                                                                                                                                                            |
| Height (in): 4 <sup>7</sup> / <sub>16</sub>                                                                                                                                                 |
| Ceiling Thickness (mm): 10 / 12.5 / 15                                                                                                                                                      |
| Ceiling Thickness (in): 3/8 or 1/2 or 9/16                                                                                                                                                  |
| Min. Recessing Depth (mm): 130                                                                                                                                                              |
| Min. Recessing Depth (in): 5 $\frac{1}{2}$                                                                                                                                                  |
| Light Distribution: Adjustable / Downlight                                                                                                                                                  |
| Weight (kg): 0.47                                                                                                                                                                           |
| Weight (lbs): 1.04                                                                                                                                                                          |
| Fixture Finish: SSR / BKV / CWI / CRY / HAB / UFT / ITA / RUA / FTG / MYG /<br>LOD / PUS / FRO / FUP / KIA / POP / BLS / SPG / MEY / GOH / GUM / CHC /<br>COM / ABZ / JAG / OBR / MOS / ROR |
| Fixture Material: Aluminum Die Cast                                                                                                                                                         |
| Cut-out Measurements: 98mm / 3 7/8"                                                                                                                                                         |
| ELECTRICAL                                                                                                                                                                                  |