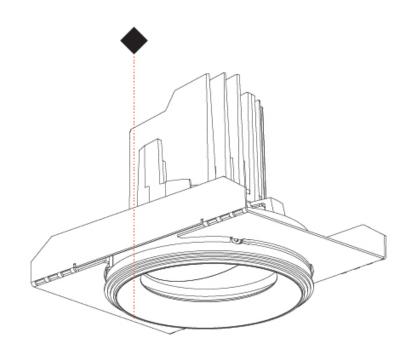

### **BIONIQ ROUND ADJUSTABLE TRIMLESS**

### GENERAL

| GENERAL                                                                              |
|--------------------------------------------------------------------------------------|
| Series: Bioniq                                                                       |
| Subseries: Bioniq Round Adjustable                                                   |
| Brand: Prolicht                                                                      |
| Division: Architectural                                                              |
| Mounting Type: Trimless                                                              |
| Mounting Location: Ceiling                                                           |
| Subcategory: Downlight                                                               |
| PHYSICAL                                                                             |
| Shape: Round                                                                         |
| Diameter (mm): 107                                                                   |
| Diameter (in): $4\frac{3}{16}$                                                       |
| Height (mm): 112                                                                     |
| Height (in): $4\frac{7}{16}$                                                         |
| Ceiling Thickness (mm): 10 / 12.5 / 15 / 25                                          |
| Ceiling Thickness (in): 3/8 or 1/2 or 9/16 or 1                                      |
| Min. Recessing Depth (mm): 130                                                       |
| Min. Recessing Depth (in): $5\frac{1}{8}$                                            |
| Light Distribution: Adjustable / Downlight                                           |
| Weight (kg): 0.557                                                                   |
| Weight (lbs): 1.227                                                                  |
| Fixture Finish: SSR / BKV / CWI / CRY / HAB / UFT / ITA / RUA / FTG / MYG /          |
| LOD / PUS / FRO / FUP / KIA / POP / BLS / SPG / MEY / GOH / GUM / CHC /              |
| COM / ABZ / JAG / OBR / MOS / ROR                                                    |
| Fixture Material: Aluminum Die Cast                                                  |
| Cut-out Measurements: 🛛 111mm / 4 3/8"                                               |
| Upon Request: Unique Ceiling Thickness                                               |
| ELECTRICAL                                                                           |
| Lamp Type: LED (Zhaga Standard)                                                      |
| Input Wattage (W): 15.5                                                              |
| Total Output Wattage (W): 14.5                                                       |
| Dimming: Tri-Mode (Non-Dimming and Phase Dimming (120Vac only)<br>and 0-10V Dimming) |
| Driver Included: No                                                                  |
| Driver Location: Recessed Housing                                                    |
| Driver Type: Constant Current - Universal                                            |
| Driver Class: Class 2                                                                |
| Housing: See components                                                              |
| Input Voltage (V): 120 - 277                                                         |
| Constant Current (MA): 500                                                           |
| LED                                                                                  |

#### Reflector°: 20 / 40 / 60

Adjustability: Rotational 355°; Tilt 30° Upon Request: Special Beam Angles