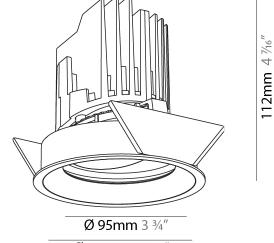

### GENERAL

| GENERAL                                                                              |
|--------------------------------------------------------------------------------------|
| Series: Bioniq                                                                       |
| Subseries: Bioniq Round Adjustable                                                   |
| Brand: Prolicht                                                                      |
| Division: Architectural                                                              |
| Mounting Type: Trimless                                                              |
| Mounting Location: Ceiling                                                           |
| Subcategory: Downlight                                                               |
| PHYSICAL                                                                             |
| Shape: Round                                                                         |
| Diameter (mm): 107                                                                   |
| Diameter (in): $4\frac{3}{16}$                                                       |
| Height (mm): 112                                                                     |
| Height (in): $4\frac{7}{16}$                                                         |
| Ceiling Thickness (mm): 10 / 12.5 / 15 / 25                                          |
| Ceiling Thickness (in): 3/8 or 1/2 or 9/16 or 1                                      |
| Min. Recessing Depth (mm): 130                                                       |
| Min. Recessing Depth (in): $5\frac{1}{8}$                                            |
| Light Distribution: Adjustable / Downlight                                           |
| Weight (kg): 0.557                                                                   |
| Weight (lbs): 1.227                                                                  |
| Fixture Finish: SSR / BKV / CWI / CRY / HAB / UFT / ITA / RUA / FTG / MYG /          |
| LOD / PUS / FRO / FUP / KIA / POP / BLS / SPG / MEY / GOH / GUM / CHC /              |
| COM / ABZ / JAG / OBR / MOS / ROR                                                    |
| Fixture Material: Aluminum Die Cast                                                  |
| Cut-out Measurements: 🛛 111mm / 4 3/8"                                               |
| Upon Request: Unique Ceiling Thickness                                               |
| ELECTRICAL                                                                           |
| Lamp Type: LED (Zhaga Standard)                                                      |
| Input Wattage (W): 15.5                                                              |
| Total Output Wattage (W): 14.5                                                       |
| Dimming: Tri-Mode (Non-Dimming and Phase Dimming (120Vac only)<br>and 0-10V Dimming) |
| Driver Included: No                                                                  |
| Driver Location: Recessed Housing                                                    |
| Driver Type: Constant Current - Universal                                            |
| Driver Class: Class 2                                                                |
| Housing: See components                                                              |
| Input Voltage (V): 120 - 277                                                         |
| Constant Current (MA): 500                                                           |
| LED                                                                                  |

Ø 107mm 4 <sup>3</sup>/16"

Certified By: Certified for North American Standards Zaneen Group inc. © 2024, T 1800-388-3382, F 416-247-9319, www.zaneen.com IP rating: IP20 Available "International specifications by adding "INT" at the end of the existing Model #. For assistance on 'custom' specifications, contact zteam@zaneen.com. In a constant effort to supply the best product, we reserve the right to change specifications or materials without notice. The most recent specification sheets are found at zaneen.com