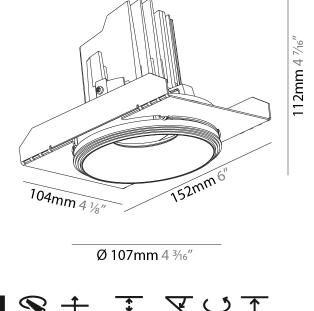

### GENERAL

| GENERAL                                                                              |
|--------------------------------------------------------------------------------------|
| Series: Bioniq                                                                       |
| Subseries: Bioniq Round Adjustable                                                   |
| Brand: Prolicht                                                                      |
| Division: Architectural                                                              |
| Mounting Type: Trimless                                                              |
| Mounting Location: Ceiling                                                           |
| Subcategory: Downlight                                                               |
| PHYSICAL                                                                             |
| Shape: Round                                                                         |
| Diameter (mm): 107                                                                   |
| Diameter (in): $4\frac{3}{16}$                                                       |
| Height (mm): 112                                                                     |
| Height (in): $4\frac{7}{16}$                                                         |
| Ceiling Thickness (mm): 10 / 12.5 / 15 / 25                                          |
| Ceiling Thickness (in): 3/8 or 1/2 or 9/16 or 1                                      |
| Min. Recessing Depth (mm): 130                                                       |
| Min. Recessing Depth (in): $5\frac{1}{8}$                                            |
| Light Distribution: Adjustable / Downlight                                           |
| Weight (kg): 0.557                                                                   |
| Weight (lbs): 1.227                                                                  |
| Fixture Finish: SSR / BKV / CWI / CRY / HAB / UFT / ITA / RUA / FTG / MYG /          |
| LOD / PUS / FRO / FUP / KIA / POP / BLS / SPG / MEY / GOH / GUM / CHC /              |
| COM / ABZ / JAG / OBR / MOS / ROR                                                    |
| Fixture Material: Aluminum Die Cast                                                  |
| Cut-out Measurements: 🛛 111mm / 4 3/8"                                               |
| Upon Request: Unique Ceiling Thickness                                               |
| ELECTRICAL                                                                           |
| Lamp Type: LED (Zhaga Standard)                                                      |
| Input Wattage (W): 15.5                                                              |
| Total Output Wattage (W): 14.5                                                       |
| Dimming: Tri-Mode (Non-Dimming and Phase Dimming (120Vac only)<br>and 0-10V Dimming) |
| Driver Included: No                                                                  |
| Driver Location: Recessed Housing                                                    |
| Driver Type: Constant Current - Universal                                            |
| Driver Class: Class 2                                                                |
| Housing: See components                                                              |
| Input Voltage (V): 120 - 277                                                         |
| Constant Current (MA): 500                                                           |
| LED                                                                                  |

Ø 107mm 4 <sup>3</sup>/16"

Certified By: Certified for North American Standards Zaneen Group inc. © 2024, T 1800-388-3382, F 416-247-9319, www.zaneen.com IP rating: IP20 Available "International specifications by adding "INT" at the end of the existing Model #. For assistance on 'custom' specifications, contact zteam@zaneen.com. In a constant effort to supply the best product, we reserve the right to change specifications or materials without notice. The most recent specification sheets are found at zaneen.com