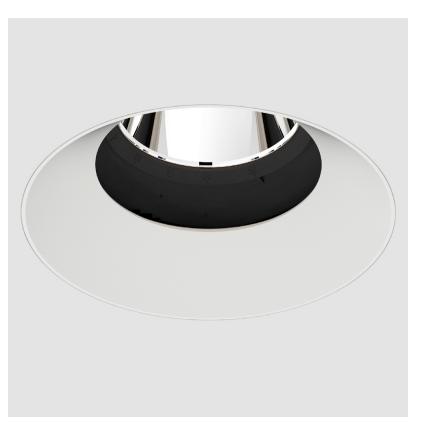

### GENERAL

| GENERAL                                                                              |
|--------------------------------------------------------------------------------------|
| Series: Bioniq                                                                       |
| Subseries: Bioniq Round Adjustable                                                   |
| Brand: Prolicht                                                                      |
| Division: Architectural                                                              |
| Mounting Type: Trimless                                                              |
| Mounting Location: Ceiling                                                           |
| Subcategory: Downlight                                                               |
| PHYSICAL                                                                             |
| Shape: Round                                                                         |
| Diameter (mm): 107                                                                   |
| Diameter (in): $4\frac{3}{16}$                                                       |
| Height (mm): 112                                                                     |
| Height (in): $4\frac{7}{16}$                                                         |
| Ceiling Thickness (mm): 10 / 12.5 / 15 / 25                                          |
| Ceiling Thickness (in): 3/8 or 1/2 or 9/16 or 1                                      |
| Min. Recessing Depth (mm): 130                                                       |
| Min. Recessing Depth (in): $5\frac{1}{8}$                                            |
| Light Distribution: Adjustable / Downlight                                           |
| Weight (kg): 0.557                                                                   |
| Weight (lbs): 1.227                                                                  |
| Fixture Finish: SSR / BKV / CWI / CRY / HAB / UFT / ITA / RUA / FTG / MYG /          |
| LOD / PUS / FRO / FUP / KIA / POP / BLS / SPG / MEY / GOH / GUM / CHC /              |
| COM / ABZ / JAG / OBR / MOS / ROR                                                    |
| Fixture Material: Aluminum Die Cast                                                  |
| Cut-out Measurements: 🛛 111mm / 4 3/8"                                               |
| Upon Request: Unique Ceiling Thickness                                               |
| ELECTRICAL                                                                           |
| Lamp Type: LED (Zhaga Standard)                                                      |
| Input Wattage (W): 15.5                                                              |
| Total Output Wattage (W): 14.5                                                       |
| Dimming: Tri-Mode (Non-Dimming and Phase Dimming (120Vac only)<br>and 0-10V Dimming) |
| Driver Included: No                                                                  |
| Driver Location: Recessed Housing                                                    |
| Driver Type: Constant Current - Universal                                            |
| Driver Class: Class 2                                                                |
| Housing: See components                                                              |
| Input Voltage (V): 120 - 277                                                         |
| Constant Current (MA): 500                                                           |
| LED                                                                                  |

Ø 107mm 4 <sup>3</sup>/16"

Certified By: Certified for North American Standards Zaneen Group inc. © 2024, T 1800-388-3382, F 416-247-9319, www.zaneen.com IP rating: IP20 Available "International specifications by adding "INT" at the end of the existing Model #. For assistance on 'custom' specifications, contact zteam@zaneen.com. In a constant effort to supply the best product, we reserve the right to change specifications or materials without notice. The most recent specification sheets are found at zaneen.com