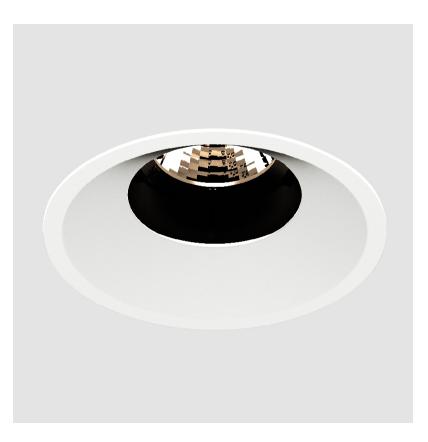

### **BIONIQ ROUND ADJUSTABLE TRIMLESS**

### GENERAL

| GENERAL                                                                              |
|--------------------------------------------------------------------------------------|
| Series: Bioniq                                                                       |
| Subseries: Bioniq Round Adjustable                                                   |
| Brand: Prolicht                                                                      |
| Division: Architectural                                                              |
| Mounting Type: Trimless                                                              |
| Mounting Location: Ceiling                                                           |
| Subcategory: Downlight                                                               |
| PHYSICAL                                                                             |
| Shape: Round                                                                         |
| Diameter (mm): 107                                                                   |
| Diameter (in): $4\frac{3}{16}$                                                       |
| Height (mm): 112                                                                     |
| Height (in): $4\frac{7}{16}$                                                         |
| Ceiling Thickness (mm): 10 / 12.5 / 15 / 25                                          |
| Ceiling Thickness (in): 3/8 or 1/2 or 9/16 or 1                                      |
| Min. Recessing Depth (mm): 130                                                       |
| Min. Recessing Depth (in): $5\frac{1}{8}$                                            |
| Light Distribution: Adjustable / Downlight                                           |
| Weight (kg): 0.557                                                                   |
| Weight (lbs): 1.227                                                                  |
| Fixture Finish: SSR / BKV / CWI / CRY / HAB / UFT / ITA / RUA / FTG / MYG /          |
| LOD / PUS / FRO / FUP / KIA / POP / BLS / SPG / MEY / GOH / GUM / CHC /              |
| COM / ABZ / JAG / OBR / MOS / ROR                                                    |
| Fixture Material: Aluminum Die Cast                                                  |
| Cut-out Measurements: 🛛 111mm / 4 3/8"                                               |
| Upon Request: Unique Ceiling Thickness                                               |
| ELECTRICAL                                                                           |
| Lamp Type: LED (Zhaga Standard)                                                      |
| Input Wattage (W): 15.5                                                              |
| Total Output Wattage (W): 14.5                                                       |
| Dimming: Tri-Mode (Non-Dimming and Phase Dimming (120Vac only)<br>and 0-10V Dimming) |
| Driver Included: No                                                                  |
| Driver Location: Recessed Housing                                                    |
| Driver Type: Constant Current - Universal                                            |
| Driver Class: Class 2                                                                |
| Housing: See components                                                              |
| Input Voltage (V): 120 - 277                                                         |
| Constant Current (MA): 500                                                           |
| LED                                                                                  |