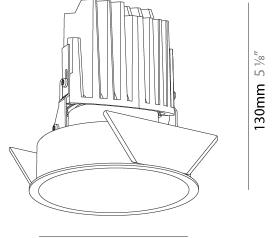

### GENERAL

| GENERAL                                                                              |
|--------------------------------------------------------------------------------------|
| Series: Bioniq                                                                       |
| Subseries: Bioniq Round Adjustable                                                   |
| Brand: Prolicht                                                                      |
| Division: Architectural                                                              |
| Mounting Type: Trimless                                                              |
| Mounting Location: Ceiling                                                           |
| Subcategory: Downlight                                                               |
| PHYSICAL                                                                             |
| Shape: Round                                                                         |
| Diameter (mm): 107                                                                   |
| Diameter (in): $4\frac{3}{16}$                                                       |
| Height (mm): 112                                                                     |
| Height (in): $4\frac{7}{16}$                                                         |
| Ceiling Thickness (mm): 10 / 12.5 / 15 / 25                                          |
| Ceiling Thickness (in): 3/8 or 1/2 or 9/16 or 1                                      |
| Min. Recessing Depth (mm): 130                                                       |
| Min. Recessing Depth (in): $5\frac{1}{8}$                                            |
| Light Distribution: Adjustable / Downlight                                           |
| Weight (kg): 0.557                                                                   |
| Weight (lbs): 1.227                                                                  |
| Fixture Finish: SSR / BKV / CWI / CRY / HAB / UFT / ITA / RUA / FTG / MYG /          |
| LOD / PUS / FRO / FUP / KIA / POP / BLS / SPG / MEY / GOH / GUM / CHC /              |
| COM / ABZ / JAG / OBR / MOS / ROR                                                    |
| Fixture Material: Aluminum Die Cast                                                  |
| Cut-out Measurements: 🛛 111mm / 4 3/8"                                               |
| Upon Request: Unique Ceiling Thickness                                               |
| ELECTRICAL                                                                           |
| Lamp Type: LED (Zhaga Standard)                                                      |
| Input Wattage (W): 15.5                                                              |
| Total Output Wattage (W): 14.5                                                       |
| Dimming: Tri-Mode (Non-Dimming and Phase Dimming (120Vac only)<br>and 0-10V Dimming) |
| Driver Included: No                                                                  |
| Driver Location: Recessed Housing                                                    |
| Driver Type: Constant Current - Universal                                            |
| Driver Class: Class 2                                                                |
| Housing: See components                                                              |
| Input Voltage (V): 120 - 277                                                         |
| Constant Current (MA): 500                                                           |
| LED                                                                                  |