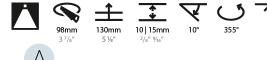

### GENERAL

| GENERAL                                                                              |
|--------------------------------------------------------------------------------------|
| Series: Bioniq                                                                       |
| Subseries: Bioniq Round Adjustable                                                   |
| Brand: Prolicht                                                                      |
| Division: Architectural                                                              |
| Mounting Type: Trimless                                                              |
| Mounting Location: Ceiling                                                           |
| Subcategory: Downlight                                                               |
| PHYSICAL                                                                             |
| Shape: Round                                                                         |
| Diameter (mm): 107                                                                   |
| Diameter (in): $4\frac{3}{16}$                                                       |
| Height (mm): 112                                                                     |
| Height (in): $4\frac{7}{16}$                                                         |
| Ceiling Thickness (mm): 10 / 12.5 / 15 / 25                                          |
| Ceiling Thickness (in): 3/8 or 1/2 or 9/16 or 1                                      |
| Min. Recessing Depth (mm): 130                                                       |
| Min. Recessing Depth (in): $5\frac{1}{8}$                                            |
| Light Distribution: Adjustable / Downlight                                           |
| Weight (kg): 0.557                                                                   |
| Weight (lbs): 1.227                                                                  |
| Fixture Finish: SSR / BKV / CWI / CRY / HAB / UFT / ITA / RUA / FTG / MYG /          |
| LOD / PUS / FRO / FUP / KIA / POP / BLS / SPG / MEY / GOH / GUM / CHC /              |
| COM / ABZ / JAG / OBR / MOS / ROR                                                    |
| Fixture Material: Aluminum Die Cast                                                  |
| Cut-out Measurements: 🛛 111mm / 4 3/8"                                               |
| Upon Request: Unique Ceiling Thickness                                               |
| ELECTRICAL                                                                           |
| Lamp Type: LED (Zhaga Standard)                                                      |
| Input Wattage (W): 15.5                                                              |
| Total Output Wattage (W): 14.5                                                       |
| Dimming: Tri-Mode (Non-Dimming and Phase Dimming (120Vac only)<br>and 0-10V Dimming) |
| Driver Included: No                                                                  |
| Driver Location: Recessed Housing                                                    |
| Driver Type: Constant Current - Universal                                            |
| Driver Class: Class 2                                                                |
| Housing: See components                                                              |
| Input Voltage (V): 120 - 277                                                         |
| Constant Current (MA): 500                                                           |
| LED                                                                                  |

#### GENERAL ·Bid rio

| Subseries: Bioniq Round Adjustable                                                                                                                                                          |
|---------------------------------------------------------------------------------------------------------------------------------------------------------------------------------------------|
|                                                                                                                                                                                             |
| Brand: Prolicht                                                                                                                                                                             |
| Division: Architectural                                                                                                                                                                     |
| Mounting Type: Recessed                                                                                                                                                                     |
| Mounting Location: Ceiling                                                                                                                                                                  |
| Subcategory: Downlight                                                                                                                                                                      |
| PHYSICAL                                                                                                                                                                                    |
| Shape: Round                                                                                                                                                                                |
| Diameter (mm): 107                                                                                                                                                                          |
| Diameter (in): 4 <sup>3</sup> / <sub>16</sub>                                                                                                                                               |
| Height (mm): 112                                                                                                                                                                            |
| Height (in): 4 <sup>7</sup> / <sub>16</sub>                                                                                                                                                 |
| Ceiling Thickness (mm): 10 / 12.5 / 15                                                                                                                                                      |
| Ceiling Thickness (in): 3/8 or 1/2 or 9/16                                                                                                                                                  |
| Min. Recessing Depth (mm): 130                                                                                                                                                              |
| Min. Recessing Depth (in): 5 $\frac{1}{2}$                                                                                                                                                  |
| Light Distribution: Adjustable / Downlight                                                                                                                                                  |
| Weight (kg): 0.47                                                                                                                                                                           |
| Weight (lbs): 1.04                                                                                                                                                                          |
| Fixture Finish: SSR / BKV / CWI / CRY / HAB / UFT / ITA / RUA / FTG / MYG /<br>LOD / PUS / FRO / FUP / KIA / POP / BLS / SPG / MEY / GOH / GUM / CHC /<br>COM / ABZ / JAG / OBR / MOS / ROR |
| Fixture Material: Aluminum Die Cast                                                                                                                                                         |
| Cut-out Measurements: 98mm / 3 7/8"                                                                                                                                                         |
| ELECTRICAL                                                                                                                                                                                  |