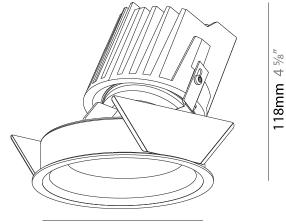

### GENERAL

| GENERAL                                                                              |
|--------------------------------------------------------------------------------------|
| Series: Bioniq                                                                       |
| Subseries: Bioniq Round Adjustable                                                   |
| Brand: Prolicht                                                                      |
| Division: Architectural                                                              |
| Mounting Type: Trimless                                                              |
| Mounting Location: Ceiling                                                           |
| Subcategory: Downlight                                                               |
| PHYSICAL                                                                             |
| Shape: Round                                                                         |
| Diameter (mm): 107                                                                   |
| Diameter (in): $4\frac{3}{16}$                                                       |
| Height (mm): 112                                                                     |
| Height (in): $4\frac{7}{16}$                                                         |
| Ceiling Thickness (mm): 10 / 12.5 / 15 / 25                                          |
| Ceiling Thickness (in): 3/8 or 1/2 or 9/16 or 1                                      |
| Min. Recessing Depth (mm): 130                                                       |
| Min. Recessing Depth (in): $5\frac{1}{8}$                                            |
| Light Distribution: Adjustable / Downlight                                           |
| Weight (kg): 0.557                                                                   |
| Weight (lbs): 1.227                                                                  |
| Fixture Finish: SSR / BKV / CWI / CRY / HAB / UFT / ITA / RUA / FTG / MYG /          |
| LOD / PUS / FRO / FUP / KIA / POP / BLS / SPG / MEY / GOH / GUM / CHC /              |
| COM / ABZ / JAG / OBR / MOS / ROR                                                    |
| Fixture Material: Aluminum Die Cast                                                  |
| Cut-out Measurements: 🛛 111mm / 4 3/8"                                               |
| Upon Request: Unique Ceiling Thickness                                               |
| ELECTRICAL                                                                           |
| Lamp Type: LED (Zhaga Standard)                                                      |
| Input Wattage (W): 15.5                                                              |
| Total Output Wattage (W): 14.5                                                       |
| Dimming: Tri-Mode (Non-Dimming and Phase Dimming (120Vac only)<br>and 0-10V Dimming) |
| Driver Included: No                                                                  |
| Driver Location: Recessed Housing                                                    |
| Driver Type: Constant Current - Universal                                            |
| Driver Class: Class 2                                                                |
| Housing: See components                                                              |
| Input Voltage (V): 120 - 277                                                         |
| Constant Current (MA): 500                                                           |
| LED                                                                                  |