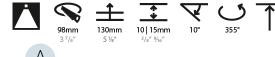

### GENERAL

| GENERAL                                                                              |
|--------------------------------------------------------------------------------------|
| Series: Bioniq                                                                       |
| Subseries: Bioniq Round Adjustable                                                   |
| Brand: Prolicht                                                                      |
| Division: Architectural                                                              |
| Mounting Type: Trimless                                                              |
| Mounting Location: Ceiling                                                           |
| Subcategory: Downlight                                                               |
| PHYSICAL                                                                             |
| Shape: Round                                                                         |
| Diameter (mm): 107                                                                   |
| Diameter (in): $4\frac{3}{16}$                                                       |
| Height (mm): 112                                                                     |
| Height (in): $4\frac{7}{16}$                                                         |
| Ceiling Thickness (mm): 10 / 12.5 / 15 / 25                                          |
| Ceiling Thickness (in): 3/8 or 1/2 or 9/16 or 1                                      |
| Min. Recessing Depth (mm): 130                                                       |
| Min. Recessing Depth (in): $5\frac{1}{8}$                                            |
| Light Distribution: Adjustable / Downlight                                           |
| Weight (kg): 0.557                                                                   |
| Weight (lbs): 1.227                                                                  |
| Fixture Finish: SSR / BKV / CWI / CRY / HAB / UFT / ITA / RUA / FTG / MYG /          |
| LOD / PUS / FRO / FUP / KIA / POP / BLS / SPG / MEY / GOH / GUM / CHC /              |
| COM / ABZ / JAG / OBR / MOS / ROR                                                    |
| Fixture Material: Aluminum Die Cast                                                  |
| Cut-out Measurements: 🛛 111mm / 4 3/8"                                               |
| Upon Request: Unique Ceiling Thickness                                               |
| ELECTRICAL                                                                           |
| Lamp Type: LED (Zhaga Standard)                                                      |
| Input Wattage (W): 15.5                                                              |
| Total Output Wattage (W): 14.5                                                       |
| Dimming: Tri-Mode (Non-Dimming and Phase Dimming (120Vac only)<br>and 0-10V Dimming) |
| Driver Included: No                                                                  |
| Driver Location: Recessed Housing                                                    |
| Driver Type: Constant Current - Universal                                            |
| Driver Class: Class 2                                                                |
| Housing: See components                                                              |
| Input Voltage (V): 120 - 277                                                         |
| Constant Current (MA): 500                                                           |
| LED                                                                                  |

#### Reflector°: 20 / 40 / 60

Adjustability: Rotational 355°; Tilt 30° Upon Request: Special Beam Angles