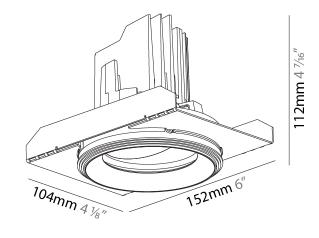

### GENERAL

| GENERAL                                                                              |
|--------------------------------------------------------------------------------------|
| Series: Bioniq                                                                       |
| Subseries: Bioniq Round Adjustable                                                   |
| Brand: Prolicht                                                                      |
| Division: Architectural                                                              |
| Mounting Type: Trimless                                                              |
| Mounting Location: Ceiling                                                           |
| Subcategory: Downlight                                                               |
| PHYSICAL                                                                             |
| Shape: Round                                                                         |
| Diameter (mm): 107                                                                   |
| Diameter (in): $4\frac{3}{16}$                                                       |
| Height (mm): 112                                                                     |
| Height (in): $4\frac{7}{16}$                                                         |
| Ceiling Thickness (mm): 10 / 12.5 / 15 / 25                                          |
| Ceiling Thickness (in): 3/8 or 1/2 or 9/16 or 1                                      |
| Min. Recessing Depth (mm): 130                                                       |
| Min. Recessing Depth (in): $5\frac{1}{8}$                                            |
| Light Distribution: Adjustable / Downlight                                           |
| Weight (kg): 0.557                                                                   |
| Weight (lbs): 1.227                                                                  |
| Fixture Finish: SSR / BKV / CWI / CRY / HAB / UFT / ITA / RUA / FTG / MYG /          |
| LOD / PUS / FRO / FUP / KIA / POP / BLS / SPG / MEY / GOH / GUM / CHC /              |
| COM / ABZ / JAG / OBR / MOS / ROR                                                    |
| Fixture Material: Aluminum Die Cast                                                  |
| Cut-out Measurements: 🛛 111mm / 4 3/8"                                               |
| Upon Request: Unique Ceiling Thickness                                               |
| ELECTRICAL                                                                           |
| Lamp Type: LED (Zhaga Standard)                                                      |
| Input Wattage (W): 15.5                                                              |
| Total Output Wattage (W): 14.5                                                       |
| Dimming: Tri-Mode (Non-Dimming and Phase Dimming (120Vac only)<br>and 0-10V Dimming) |
| Driver Included: No                                                                  |
| Driver Location: Recessed Housing                                                    |
| Driver Type: Constant Current - Universal                                            |
| Driver Class: Class 2                                                                |
| Housing: See components                                                              |
| Input Voltage (V): 120 - 277                                                         |
| Constant Current (MA): 500                                                           |
| LED                                                                                  |

#### Reflector°: 20 / 40 / 60

Adjustability: Rotational 355°; Tilt 30° Upon Request: Special Beam Angles