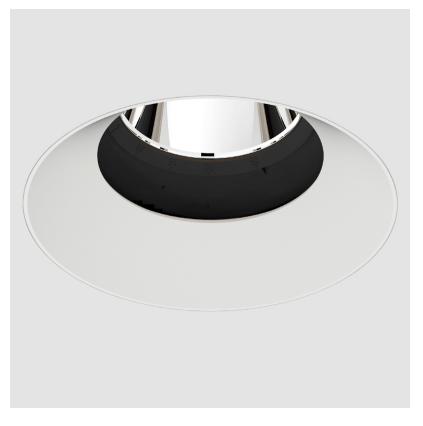

### **BIONIQ ROUND ADJUSTABLE TRIMLESS**

### GENERAL

| GENERAL                                                                              |
|--------------------------------------------------------------------------------------|
| Series: Bioniq                                                                       |
| Subseries: Bioniq Round Adjustable                                                   |
| Brand: Prolicht                                                                      |
| Division: Architectural                                                              |
| Mounting Type: Trimless                                                              |
| Mounting Location: Ceiling                                                           |
| Subcategory: Downlight                                                               |
| PHYSICAL                                                                             |
| Shape: Round                                                                         |
| Diameter (mm): 107                                                                   |
| Diameter (in): $4\frac{3}{16}$                                                       |
| Height (mm): 112                                                                     |
| Height (in): $4\frac{7}{16}$                                                         |
| Ceiling Thickness (mm): 10 / 12.5 / 15 / 25                                          |
| Ceiling Thickness (in): 3/8 or 1/2 or 9/16 or 1                                      |
| Min. Recessing Depth (mm): 130                                                       |
| Min. Recessing Depth (in): $5\frac{1}{8}$                                            |
| Light Distribution: Adjustable / Downlight                                           |
| Weight (kg): 0.557                                                                   |
| Weight (lbs): 1.227                                                                  |
| Fixture Finish: SSR / BKV / CWI / CRY / HAB / UFT / ITA / RUA / FTG / MYG /          |
| LOD / PUS / FRO / FUP / KIA / POP / BLS / SPG / MEY / GOH / GUM / CHC /              |
| COM / ABZ / JAG / OBR / MOS / ROR                                                    |
| Fixture Material: Aluminum Die Cast                                                  |
| Cut-out Measurements: 🛛 111mm / 4 3/8"                                               |
| Upon Request: Unique Ceiling Thickness                                               |
| ELECTRICAL                                                                           |
| Lamp Type: LED (Zhaga Standard)                                                      |
| Input Wattage (W): 15.5                                                              |
| Total Output Wattage (W): 14.5                                                       |
| Dimming: Tri-Mode (Non-Dimming and Phase Dimming (120Vac only)<br>and 0-10V Dimming) |
| Driver Included: No                                                                  |
| Driver Location: Recessed Housing                                                    |
| Driver Type: Constant Current - Universal                                            |
| Driver Class: Class 2                                                                |
| Housing: See components                                                              |
| Input Voltage (V): 120 - 277                                                         |
| Constant Current (MA): 500                                                           |
| LED                                                                                  |

#### Reflector°: 20 / 40 / 60

Adjustability: Rotational 355°; Tilt 30° Upon Request: Special Beam Angles