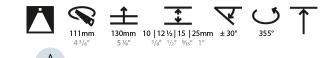

### GENERAL

| GENERAL                                                                              |
|--------------------------------------------------------------------------------------|
| Series: Bioniq                                                                       |
| Subseries: Bioniq Round Adjustable                                                   |
| Brand: Prolicht                                                                      |
| Division: Architectural                                                              |
| Mounting Type: Trimless                                                              |
| Mounting Location: Ceiling                                                           |
| Subcategory: Downlight                                                               |
| PHYSICAL                                                                             |
| Shape: Round                                                                         |
| Diameter (mm): 107                                                                   |
| Diameter (in): $4\frac{3}{16}$                                                       |
| Height (mm): 112                                                                     |
| Height (in): $4\frac{7}{16}$                                                         |
| Ceiling Thickness (mm): 10 / 12.5 / 15 / 25                                          |
| Ceiling Thickness (in): 3/8 or 1/2 or 9/16 or 1                                      |
| Min. Recessing Depth (mm): 130                                                       |
| Min. Recessing Depth (in): $5\frac{1}{8}$                                            |
| Light Distribution: Adjustable / Downlight                                           |
| Weight (kg): 0.557                                                                   |
| Weight (lbs): 1.227                                                                  |
| Fixture Finish: SSR / BKV / CWI / CRY / HAB / UFT / ITA / RUA / FTG / MYG /          |
| LOD / PUS / FRO / FUP / KIA / POP / BLS / SPG / MEY / GOH / GUM / CHC /              |
| COM / ABZ / JAG / OBR / MOS / ROR                                                    |
| Fixture Material: Aluminum Die Cast                                                  |
| Cut-out Measurements: 🛛 111mm / 4 3/8"                                               |
| Upon Request: Unique Ceiling Thickness                                               |
| ELECTRICAL                                                                           |
| Lamp Type: LED (Zhaga Standard)                                                      |
| Input Wattage (W): 15.5                                                              |
| Total Output Wattage (W): 14.5                                                       |
| Dimming: Tri-Mode (Non-Dimming and Phase Dimming (120Vac only)<br>and 0-10V Dimming) |
| Driver Included: No                                                                  |
| Driver Location: Recessed Housing                                                    |
| Driver Type: Constant Current - Universal                                            |
| Driver Class: Class 2                                                                |
| Housing: See components                                                              |
| Input Voltage (V): 120 - 277                                                         |
| Constant Current (MA): 500                                                           |
| LED                                                                                  |