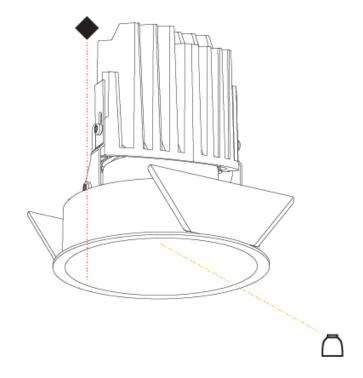

### **BIONIQ ROUND ADJUSTABLE TRIMLESS**

### GENERAL

| GENERAL                                                                              |
|--------------------------------------------------------------------------------------|
| Series: Bioniq                                                                       |
| Subseries: Bioniq Round Adjustable                                                   |
| Brand: Prolicht                                                                      |
| Division: Architectural                                                              |
| Mounting Type: Trimless                                                              |
| Mounting Location: Ceiling                                                           |
| Subcategory: Downlight                                                               |
| PHYSICAL                                                                             |
| Shape: Round                                                                         |
| Diameter (mm): 107                                                                   |
| Diameter (in): $4\frac{3}{16}$                                                       |
| Height (mm): 112                                                                     |
| Height (in): $4\frac{7}{16}$                                                         |
| Ceiling Thickness (mm): 10 / 12.5 / 15 / 25                                          |
| Ceiling Thickness (in): 3/8 or 1/2 or 9/16 or 1                                      |
| Min. Recessing Depth (mm): 130                                                       |
| Min. Recessing Depth (in): $5\frac{1}{8}$                                            |
| Light Distribution: Adjustable / Downlight                                           |
| Weight (kg): 0.557                                                                   |
| Weight (lbs): 1.227                                                                  |
| Fixture Finish: SSR / BKV / CWI / CRY / HAB / UFT / ITA / RUA / FTG / MYG /          |
| LOD / PUS / FRO / FUP / KIA / POP / BLS / SPG / MEY / GOH / GUM / CHC /              |
| COM / ABZ / JAG / OBR / MOS / ROR                                                    |
| Fixture Material: Aluminum Die Cast                                                  |
| Cut-out Measurements: 🛛 111mm / 4 3/8"                                               |
| Upon Request: Unique Ceiling Thickness                                               |
| ELECTRICAL                                                                           |
| Lamp Type: LED (Zhaga Standard)                                                      |
| Input Wattage (W): 15.5                                                              |
| Total Output Wattage (W): 14.5                                                       |
| Dimming: Tri-Mode (Non-Dimming and Phase Dimming (120Vac only)<br>and 0-10V Dimming) |
| Driver Included: No                                                                  |
| Driver Location: Recessed Housing                                                    |
| Driver Type: Constant Current - Universal                                            |
| Driver Class: Class 2                                                                |
| Housing: See components                                                              |
| Input Voltage (V): 120 - 277                                                         |
| Constant Current (MA): 500                                                           |
| LED                                                                                  |