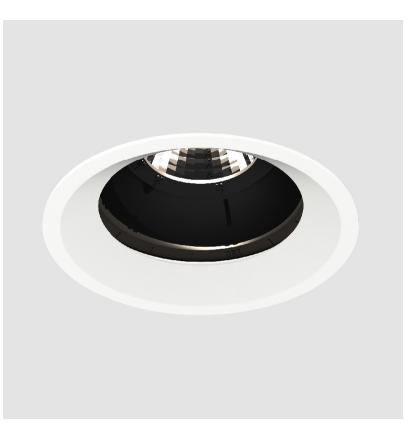

### **BIONIQ ROUND ADJUSTABLE TRIMLESS**

### GENERAL

| GENERAL                                                                              |
|--------------------------------------------------------------------------------------|
| Series: Bioniq                                                                       |
| Subseries: Bioniq Round Adjustable                                                   |
| Brand: Prolicht                                                                      |
| Division: Architectural                                                              |
| Mounting Type: Trimless                                                              |
| Mounting Location: Ceiling                                                           |
| Subcategory: Downlight                                                               |
| PHYSICAL                                                                             |
| Shape: Round                                                                         |
| Diameter (mm): 107                                                                   |
| Diameter (in): $4\frac{3}{16}$                                                       |
| Height (mm): 112                                                                     |
| Height (in): $4\frac{7}{16}$                                                         |
| Ceiling Thickness (mm): 10 / 12.5 / 15 / 25                                          |
| Ceiling Thickness (in): 3/8 or 1/2 or 9/16 or 1                                      |
| Min. Recessing Depth (mm): 130                                                       |
| Min. Recessing Depth (in): $5\frac{1}{8}$                                            |
| Light Distribution: Adjustable / Downlight                                           |
| Weight (kg): 0.557                                                                   |
| Weight (lbs): 1.227                                                                  |
| Fixture Finish: SSR / BKV / CWI / CRY / HAB / UFT / ITA / RUA / FTG / MYG /          |
| LOD / PUS / FRO / FUP / KIA / POP / BLS / SPG / MEY / GOH / GUM / CHC /              |
| COM / ABZ / JAG / OBR / MOS / ROR                                                    |
| Fixture Material: Aluminum Die Cast                                                  |
| Cut-out Measurements: 🛛 111mm / 4 3/8"                                               |
| Upon Request: Unique Ceiling Thickness                                               |
| ELECTRICAL                                                                           |
| Lamp Type: LED (Zhaga Standard)                                                      |
| Input Wattage (W): 15.5                                                              |
| Total Output Wattage (W): 14.5                                                       |
| Dimming: Tri-Mode (Non-Dimming and Phase Dimming (120Vac only)<br>and 0-10V Dimming) |
| Driver Included: No                                                                  |
| Driver Location: Recessed Housing                                                    |
| Driver Type: Constant Current - Universal                                            |
| Driver Class: Class 2                                                                |
| Housing: See components                                                              |
| Input Voltage (V): 120 - 277                                                         |
| Constant Current (MA): 500                                                           |
| LED                                                                                  |