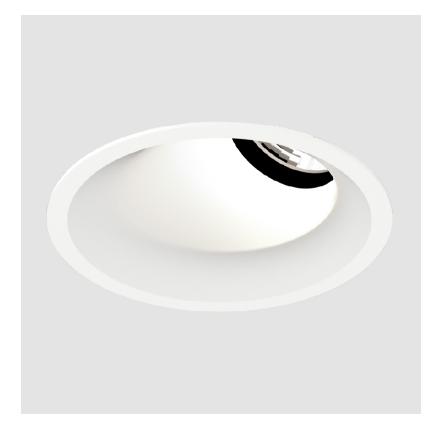

### **BIONIQ ROUND ADJUSTABLE TRIMLESS**

### GENERAL

| GENERAL                                                                              |
|--------------------------------------------------------------------------------------|
| Series: Bioniq                                                                       |
| Subseries: Bioniq Round Adjustable                                                   |
| Brand: Prolicht                                                                      |
| Division: Architectural                                                              |
| Mounting Type: Trimless                                                              |
| Mounting Location: Ceiling                                                           |
| Subcategory: Downlight                                                               |
| PHYSICAL                                                                             |
| Shape: Round                                                                         |
| Diameter (mm): 107                                                                   |
| Diameter (in): $4\frac{3}{16}$                                                       |
| Height (mm): 112                                                                     |
| Height (in): $4\frac{7}{16}$                                                         |
| Ceiling Thickness (mm): 10 / 12.5 / 15 / 25                                          |
| Ceiling Thickness (in): 3/8 or 1/2 or 9/16 or 1                                      |
| Min. Recessing Depth (mm): 130                                                       |
| Min. Recessing Depth (in): $5\frac{1}{8}$                                            |
| Light Distribution: Adjustable / Downlight                                           |
| Weight (kg): 0.557                                                                   |
| Weight (lbs): 1.227                                                                  |
| Fixture Finish: SSR / BKV / CWI / CRY / HAB / UFT / ITA / RUA / FTG / MYG /          |
| LOD / PUS / FRO / FUP / KIA / POP / BLS / SPG / MEY / GOH / GUM / CHC /              |
| COM / ABZ / JAG / OBR / MOS / ROR                                                    |
| Fixture Material: Aluminum Die Cast                                                  |
| Cut-out Measurements: 🛛 111mm / 4 3/8"                                               |
| Upon Request: Unique Ceiling Thickness                                               |
| ELECTRICAL                                                                           |
| Lamp Type: LED (Zhaga Standard)                                                      |
| Input Wattage (W): 15.5                                                              |
| Total Output Wattage (W): 14.5                                                       |
| Dimming: Tri-Mode (Non-Dimming and Phase Dimming (120Vac only)<br>and 0-10V Dimming) |
| Driver Included: No                                                                  |
| Driver Location: Recessed Housing                                                    |
| Driver Type: Constant Current - Universal                                            |
| Driver Class: Class 2                                                                |
| Housing: See components                                                              |
| Input Voltage (V): 120 - 277                                                         |
| Constant Current (MA): 500                                                           |
| LED                                                                                  |