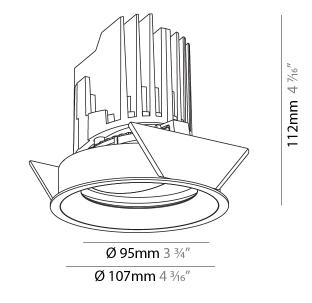

### GENERAL

| GENERAL                                                                              |
|--------------------------------------------------------------------------------------|
| Series: Bioniq                                                                       |
| Subseries: Bioniq Round Adjustable                                                   |
| Brand: Prolicht                                                                      |
| Division: Architectural                                                              |
| Mounting Type: Trimless                                                              |
| Mounting Location: Ceiling                                                           |
| Subcategory: Downlight                                                               |
| PHYSICAL                                                                             |
| Shape: Round                                                                         |
| Diameter (mm): 107                                                                   |
| Diameter (in): $4\frac{3}{16}$                                                       |
| Height (mm): 112                                                                     |
| Height (in): $4\frac{7}{16}$                                                         |
| Ceiling Thickness (mm): 10 / 12.5 / 15 / 25                                          |
| Ceiling Thickness (in): 3/8 or 1/2 or 9/16 or 1                                      |
| Min. Recessing Depth (mm): 130                                                       |
| Min. Recessing Depth (in): $5\frac{1}{8}$                                            |
| Light Distribution: Adjustable / Downlight                                           |
| Weight (kg): 0.557                                                                   |
| Weight (lbs): 1.227                                                                  |
| Fixture Finish: SSR / BKV / CWI / CRY / HAB / UFT / ITA / RUA / FTG / MYG /          |
| LOD / PUS / FRO / FUP / KIA / POP / BLS / SPG / MEY / GOH / GUM / CHC /              |
| COM / ABZ / JAG / OBR / MOS / ROR                                                    |
| Fixture Material: Aluminum Die Cast                                                  |
| Cut-out Measurements: 🛛 111mm / 4 3/8"                                               |
| Upon Request: Unique Ceiling Thickness                                               |
| ELECTRICAL                                                                           |
| Lamp Type: LED (Zhaga Standard)                                                      |
| Input Wattage (W): 15.5                                                              |
| Total Output Wattage (W): 14.5                                                       |
| Dimming: Tri-Mode (Non-Dimming and Phase Dimming (120Vac only)<br>and 0-10V Dimming) |
| Driver Included: No                                                                  |
| Driver Location: Recessed Housing                                                    |
| Driver Type: Constant Current - Universal                                            |
| Driver Class: Class 2                                                                |
| Housing: See components                                                              |
| Input Voltage (V): 120 - 277                                                         |
| Constant Current (MA): 500                                                           |
| LED                                                                                  |