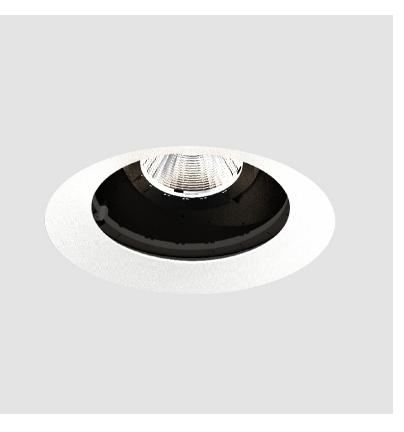

### GENERAL

| GENERAL                                                                              |
|--------------------------------------------------------------------------------------|
| Series: Bioniq                                                                       |
| Subseries: Bioniq Round Adjustable                                                   |
| Brand: Prolicht                                                                      |
| Division: Architectural                                                              |
| Mounting Type: Trimless                                                              |
| Mounting Location: Ceiling                                                           |
| Subcategory: Downlight                                                               |
| PHYSICAL                                                                             |
| Shape: Round                                                                         |
| Diameter (mm): 107                                                                   |
| Diameter (in): $4\frac{3}{16}$                                                       |
| Height (mm): 112                                                                     |
| Height (in): $4\frac{7}{16}$                                                         |
| Ceiling Thickness (mm): 10 / 12.5 / 15 / 25                                          |
| Ceiling Thickness (in): 3/8 or 1/2 or 9/16 or 1                                      |
| Min. Recessing Depth (mm): 130                                                       |
| Min. Recessing Depth (in): $5\frac{1}{8}$                                            |
| Light Distribution: Adjustable / Downlight                                           |
| Weight (kg): 0.557                                                                   |
| Weight (lbs): 1.227                                                                  |
| Fixture Finish: SSR / BKV / CWI / CRY / HAB / UFT / ITA / RUA / FTG / MYG /          |
| LOD / PUS / FRO / FUP / KIA / POP / BLS / SPG / MEY / GOH / GUM / CHC /              |
| COM / ABZ / JAG / OBR / MOS / ROR                                                    |
| Fixture Material: Aluminum Die Cast                                                  |
| Cut-out Measurements: 🛛 111mm / 4 3/8"                                               |
| Upon Request: Unique Ceiling Thickness                                               |
| ELECTRICAL                                                                           |
| Lamp Type: LED (Zhaga Standard)                                                      |
| Input Wattage (W): 15.5                                                              |
| Total Output Wattage (W): 14.5                                                       |
| Dimming: Tri-Mode (Non-Dimming and Phase Dimming (120Vac only)<br>and 0-10V Dimming) |
| Driver Included: No                                                                  |
| Driver Location: Recessed Housing                                                    |
| Driver Type: Constant Current - Universal                                            |
| Driver Class: Class 2                                                                |
| Housing: See components                                                              |
| Input Voltage (V): 120 - 277                                                         |
| Constant Current (MA): 500                                                           |
| LED                                                                                  |