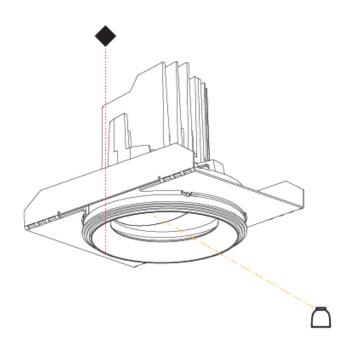

### GENERAL

| GENERAL                                                                              |
|--------------------------------------------------------------------------------------|
| Series: Bioniq                                                                       |
| Subseries: Bioniq Round Adjustable                                                   |
| Brand: Prolicht                                                                      |
| Division: Architectural                                                              |
| Mounting Type: Trimless                                                              |
| Mounting Location: Ceiling                                                           |
| Subcategory: Downlight                                                               |
| PHYSICAL                                                                             |
| Shape: Round                                                                         |
| Diameter (mm): 107                                                                   |
| Diameter (in): $4\frac{3}{16}$                                                       |
| Height (mm): 112                                                                     |
| Height (in): $4\frac{7}{16}$                                                         |
| Ceiling Thickness (mm): 10 / 12.5 / 15 / 25                                          |
| Ceiling Thickness (in): 3/8 or 1/2 or 9/16 or 1                                      |
| Min. Recessing Depth (mm): 130                                                       |
| Min. Recessing Depth (in): $5\frac{1}{8}$                                            |
| Light Distribution: Adjustable / Downlight                                           |
| Weight (kg): 0.557                                                                   |
| Weight (lbs): 1.227                                                                  |
| Fixture Finish: SSR / BKV / CWI / CRY / HAB / UFT / ITA / RUA / FTG / MYG /          |
| LOD / PUS / FRO / FUP / KIA / POP / BLS / SPG / MEY / GOH / GUM / CHC /              |
| COM / ABZ / JAG / OBR / MOS / ROR                                                    |
| Fixture Material: Aluminum Die Cast                                                  |
| Cut-out Measurements: 🛛 111mm / 4 3/8"                                               |
| Upon Request: Unique Ceiling Thickness                                               |
| ELECTRICAL                                                                           |
| Lamp Type: LED (Zhaga Standard)                                                      |
| Input Wattage (W): 15.5                                                              |
| Total Output Wattage (W): 14.5                                                       |
| Dimming: Tri-Mode (Non-Dimming and Phase Dimming (120Vac only)<br>and 0-10V Dimming) |
| Driver Included: No                                                                  |
| Driver Location: Recessed Housing                                                    |
| Driver Type: Constant Current - Universal                                            |
| Driver Class: Class 2                                                                |
| Housing: See components                                                              |
| Input Voltage (V): 120 - 277                                                         |
| Constant Current (MA): 500                                                           |
| LED                                                                                  |