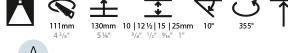

### GENERAL

| GENERAL                                                                              |
|--------------------------------------------------------------------------------------|
| Series: Bioniq                                                                       |
| Subseries: Bioniq Round Adjustable                                                   |
| Brand: Prolicht                                                                      |
| Division: Architectural                                                              |
| Mounting Type: Trimless                                                              |
| Mounting Location: Ceiling                                                           |
| Subcategory: Downlight                                                               |
| PHYSICAL                                                                             |
| Shape: Round                                                                         |
| Diameter (mm): 107                                                                   |
| Diameter (in): $4\frac{3}{16}$                                                       |
| Height (mm): 112                                                                     |
| Height (in): $4\frac{7}{16}$                                                         |
| Ceiling Thickness (mm): 10 / 12.5 / 15 / 25                                          |
| Ceiling Thickness (in): 3/8 or 1/2 or 9/16 or 1                                      |
| Min. Recessing Depth (mm): 130                                                       |
| Min. Recessing Depth (in): $5\frac{1}{8}$                                            |
| Light Distribution: Adjustable / Downlight                                           |
| Weight (kg): 0.557                                                                   |
| Weight (lbs): 1.227                                                                  |
| Fixture Finish: SSR / BKV / CWI / CRY / HAB / UFT / ITA / RUA / FTG / MYG /          |
| LOD / PUS / FRO / FUP / KIA / POP / BLS / SPG / MEY / GOH / GUM / CHC /              |
| COM / ABZ / JAG / OBR / MOS / ROR                                                    |
| Fixture Material: Aluminum Die Cast                                                  |
| Cut-out Measurements: 🛛 111mm / 4 3/8"                                               |
| Upon Request: Unique Ceiling Thickness                                               |
| ELECTRICAL                                                                           |
| Lamp Type: LED (Zhaga Standard)                                                      |
| Input Wattage (W): 15.5                                                              |
| Total Output Wattage (W): 14.5                                                       |
| Dimming: Tri-Mode (Non-Dimming and Phase Dimming (120Vac only)<br>and 0-10V Dimming) |
| Driver Included: No                                                                  |
| Driver Location: Recessed Housing                                                    |
| Driver Type: Constant Current - Universal                                            |
| Driver Class: Class 2                                                                |
| Housing: See components                                                              |
| Input Voltage (V): 120 - 277                                                         |
| Constant Current (MA): 500                                                           |
| LED                                                                                  |

#### Reflector°: 20 / 40 / 60

Adjustability: Rotational 355°; Tilt 30° Upon Request: Special Beam Angles