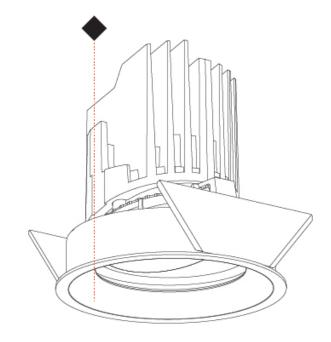

### GENERAL

| GENERAL                                                                              |
|--------------------------------------------------------------------------------------|
| Series: Bioniq                                                                       |
| Subseries: Bioniq Round Adjustable                                                   |
| Brand: Prolicht                                                                      |
| Division: Architectural                                                              |
| Mounting Type: Trimless                                                              |
| Mounting Location: Ceiling                                                           |
| Subcategory: Downlight                                                               |
| PHYSICAL                                                                             |
| Shape: Round                                                                         |
| Diameter (mm): 107                                                                   |
| Diameter (in): $4\frac{3}{16}$                                                       |
| Height (mm): 112                                                                     |
| Height (in): $4\frac{7}{16}$                                                         |
| Ceiling Thickness (mm): 10 / 12.5 / 15 / 25                                          |
| Ceiling Thickness (in): 3/8 or 1/2 or 9/16 or 1                                      |
| Min. Recessing Depth (mm): 130                                                       |
| Min. Recessing Depth (in): $5\frac{1}{8}$                                            |
| Light Distribution: Adjustable / Downlight                                           |
| Weight (kg): 0.557                                                                   |
| Weight (lbs): 1.227                                                                  |
| Fixture Finish: SSR / BKV / CWI / CRY / HAB / UFT / ITA / RUA / FTG / MYG /          |
| LOD / PUS / FRO / FUP / KIA / POP / BLS / SPG / MEY / GOH / GUM / CHC /              |
| COM / ABZ / JAG / OBR / MOS / ROR                                                    |
| Fixture Material: Aluminum Die Cast                                                  |
| Cut-out Measurements: 🛛 111mm / 4 3/8"                                               |
| Upon Request: Unique Ceiling Thickness                                               |
| ELECTRICAL                                                                           |
| Lamp Type: LED (Zhaga Standard)                                                      |
| Input Wattage (W): 15.5                                                              |
| Total Output Wattage (W): 14.5                                                       |
| Dimming: Tri-Mode (Non-Dimming and Phase Dimming (120Vac only)<br>and 0-10V Dimming) |
| Driver Included: No                                                                  |
| Driver Location: Recessed Housing                                                    |
| Driver Type: Constant Current - Universal                                            |
| Driver Class: Class 2                                                                |
| Housing: See components                                                              |
| Input Voltage (V): 120 - 277                                                         |
| Constant Current (MA): 500                                                           |
| LED                                                                                  |

Ø 107mm 4 <sup>3</sup>/16"

Certified By: Certified for North American Standards Zaneen Group inc. © 2024, T 1800-388-3382, F 416-247-9319, www.zaneen.com IP rating: IP20 Available "International specifications by adding "INT" at the end of the existing Model #. For assistance on 'custom' specifications, contact zteam@zaneen.com. In a constant effort to supply the best product, we reserve the right to change specifications or materials without notice. The most recent specification sheets are found at zaneen.com