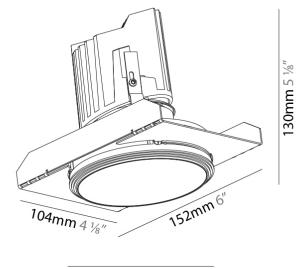

### GENERAL

| GENERAL                                                                              |
|--------------------------------------------------------------------------------------|
| Series: Bioniq                                                                       |
| Subseries: Bioniq Round Adjustable                                                   |
| Brand: Prolicht                                                                      |
| Division: Architectural                                                              |
| Mounting Type: Trimless                                                              |
| Mounting Location: Ceiling                                                           |
| Subcategory: Downlight                                                               |
| PHYSICAL                                                                             |
| Shape: Round                                                                         |
| Diameter (mm): 107                                                                   |
| Diameter (in): $4\frac{3}{16}$                                                       |
| Height (mm): 112                                                                     |
| Height (in): $4\frac{7}{16}$                                                         |
| Ceiling Thickness (mm): 10 / 12.5 / 15 / 25                                          |
| Ceiling Thickness (in): 3/8 or 1/2 or 9/16 or 1                                      |
| Min. Recessing Depth (mm): 130                                                       |
| Min. Recessing Depth (in): $5\frac{1}{8}$                                            |
| Light Distribution: Adjustable / Downlight                                           |
| Weight (kg): 0.557                                                                   |
| Weight (lbs): 1.227                                                                  |
| Fixture Finish: SSR / BKV / CWI / CRY / HAB / UFT / ITA / RUA / FTG / MYG /          |
| LOD / PUS / FRO / FUP / KIA / POP / BLS / SPG / MEY / GOH / GUM / CHC /              |
| COM / ABZ / JAG / OBR / MOS / ROR                                                    |
| Fixture Material: Aluminum Die Cast                                                  |
| Cut-out Measurements: 🛛 111mm / 4 3/8"                                               |
| Upon Request: Unique Ceiling Thickness                                               |
| ELECTRICAL                                                                           |
| Lamp Type: LED (Zhaga Standard)                                                      |
| Input Wattage (W): 15.5                                                              |
| Total Output Wattage (W): 14.5                                                       |
| Dimming: Tri-Mode (Non-Dimming and Phase Dimming (120Vac only)<br>and 0-10V Dimming) |
| Driver Included: No                                                                  |
| Driver Location: Recessed Housing                                                    |
| Driver Type: Constant Current - Universal                                            |
| Driver Class: Class 2                                                                |
| Housing: See components                                                              |
| Input Voltage (V): 120 - 277                                                         |
| Constant Current (MA): 500                                                           |
| LED                                                                                  |

Ø 107mm 4 <sup>3</sup>/16"

Certified By: Certified for North American Standards Zaneen Group inc. © 2024, T 1800-388-3382, F 416-247-9319, www.zaneen.com IP rating: IP20 Available "International specifications by adding "INT" at the end of the existing Model #. For assistance on 'custom' specifications, contact zteam@zaneen.com. In a constant effort to supply the best product, we reserve the right to change specifications or materials without notice. The most recent specification sheets are found at zaneen.com