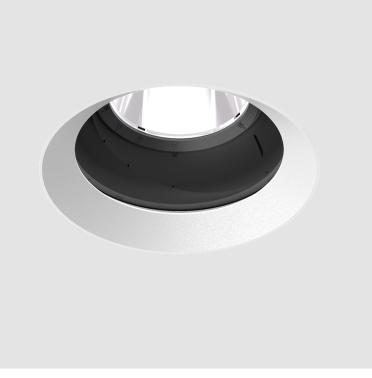

### **BIONIQ ROUND ADJUSTABLE TRIMLESS**

### GENERAL

| GENERAL                                                                              |
|--------------------------------------------------------------------------------------|
| Series: Bioniq                                                                       |
| Subseries: Bioniq Round Adjustable                                                   |
| Brand: Prolicht                                                                      |
| Division: Architectural                                                              |
| Mounting Type: Trimless                                                              |
| Mounting Location: Ceiling                                                           |
| Subcategory: Downlight                                                               |
| PHYSICAL                                                                             |
| Shape: Round                                                                         |
| Diameter (mm): 107                                                                   |
| Diameter (in): $4\frac{3}{16}$                                                       |
| Height (mm): 112                                                                     |
| Height (in): $4\frac{7}{16}$                                                         |
| Ceiling Thickness (mm): 10 / 12.5 / 15 / 25                                          |
| Ceiling Thickness (in): 3/8 or 1/2 or 9/16 or 1                                      |
| Min. Recessing Depth (mm): 130                                                       |
| Min. Recessing Depth (in): $5\frac{1}{8}$                                            |
| Light Distribution: Adjustable / Downlight                                           |
| Weight (kg): 0.557                                                                   |
| Weight (lbs): 1.227                                                                  |
| Fixture Finish: SSR / BKV / CWI / CRY / HAB / UFT / ITA / RUA / FTG / MYG /          |
| LOD / PUS / FRO / FUP / KIA / POP / BLS / SPG / MEY / GOH / GUM / CHC /              |
| COM / ABZ / JAG / OBR / MOS / ROR                                                    |
| Fixture Material: Aluminum Die Cast                                                  |
| Cut-out Measurements: 🛛 111mm / 4 3/8"                                               |
| Upon Request: Unique Ceiling Thickness                                               |
| ELECTRICAL                                                                           |
| Lamp Type: LED (Zhaga Standard)                                                      |
| Input Wattage (W): 15.5                                                              |
| Total Output Wattage (W): 14.5                                                       |
| Dimming: Tri-Mode (Non-Dimming and Phase Dimming (120Vac only)<br>and 0-10V Dimming) |
| Driver Included: No                                                                  |
| Driver Location: Recessed Housing                                                    |
| Driver Type: Constant Current - Universal                                            |
| Driver Class: Class 2                                                                |
| Housing: See components                                                              |
| Input Voltage (V): 120 - 277                                                         |
| Constant Current (MA): 500                                                           |
| LED                                                                                  |