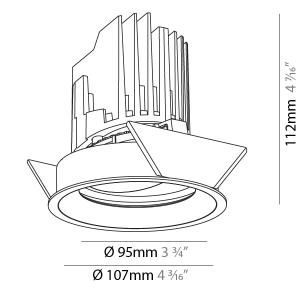

### GENERAL

| GENERAL                                                                              |
|--------------------------------------------------------------------------------------|
| Series: Bioniq                                                                       |
| Subseries: Bioniq Round Adjustable                                                   |
| Brand: Prolicht                                                                      |
| Division: Architectural                                                              |
| Mounting Type: Trimless                                                              |
| Mounting Location: Ceiling                                                           |
| Subcategory: Downlight                                                               |
| PHYSICAL                                                                             |
| Shape: Round                                                                         |
| Diameter (mm): 107                                                                   |
| Diameter (in): $4\frac{3}{16}$                                                       |
| Height (mm): 112                                                                     |
| Height (in): $4\frac{7}{16}$                                                         |
| Ceiling Thickness (mm): 10 / 12.5 / 15 / 25                                          |
| Ceiling Thickness (in): 3/8 or 1/2 or 9/16 or 1                                      |
| Min. Recessing Depth (mm): 130                                                       |
| Min. Recessing Depth (in): $5\frac{1}{8}$                                            |
| Light Distribution: Adjustable / Downlight                                           |
| Weight (kg): 0.557                                                                   |
| Weight (lbs): 1.227                                                                  |
| Fixture Finish: SSR / BKV / CWI / CRY / HAB / UFT / ITA / RUA / FTG / MYG /          |
| LOD / PUS / FRO / FUP / KIA / POP / BLS / SPG / MEY / GOH / GUM / CHC /              |
| COM / ABZ / JAG / OBR / MOS / ROR                                                    |
| Fixture Material: Aluminum Die Cast                                                  |
| Cut-out Measurements: 🛛 111mm / 4 3/8"                                               |
| Upon Request: Unique Ceiling Thickness                                               |
| ELECTRICAL                                                                           |
| Lamp Type: LED (Zhaga Standard)                                                      |
| Input Wattage (W): 15.5                                                              |
| Total Output Wattage (W): 14.5                                                       |
| Dimming: Tri-Mode (Non-Dimming and Phase Dimming (120Vac only)<br>and 0-10V Dimming) |
| Driver Included: No                                                                  |
| Driver Location: Recessed Housing                                                    |
| Driver Type: Constant Current - Universal                                            |
| Driver Class: Class 2                                                                |
| Housing: See components                                                              |
| Input Voltage (V): 120 - 277                                                         |
| Constant Current (MA): 500                                                           |
| LED                                                                                  |

Ø 107mm 4 <sup>3</sup>/16"

Certified By: Certified for North American Standards Zaneen Group inc. © 2024, T 1800-388-3382, F 416-247-9319, www.zaneen.com IP rating: IP20 Available "International specifications by adding "INT" at the end of the existing Model #. For assistance on 'custom' specifications, contact zteam@zaneen.com. In a constant effort to supply the best product, we reserve the right to change specifications or materials without notice. The most recent specification sheets are found at zaneen.com