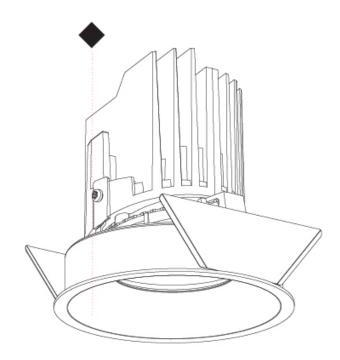

### **BIONIQ ROUND ADJUSTABLE TRIMLESS**

#### GENERAL Series: Bionic

| Series: Bioniq                                                                                                                                                                              |
|---------------------------------------------------------------------------------------------------------------------------------------------------------------------------------------------|
| Subseries: Bioniq Round Adjustable                                                                                                                                                          |
| Brand: Prolicht                                                                                                                                                                             |
| Division: Architectural                                                                                                                                                                     |
| Mounting Type: Trimless                                                                                                                                                                     |
| Mounting Location: Ceiling                                                                                                                                                                  |
| Subcategory: Downlight                                                                                                                                                                      |
| PHYSICAL                                                                                                                                                                                    |
| Shape: Round                                                                                                                                                                                |
| Diameter (mm): 107                                                                                                                                                                          |
| Diameter (in): $4\frac{3}{16}$                                                                                                                                                              |
| Height (mm): 112                                                                                                                                                                            |
| Height (in): $4\frac{7}{16}$                                                                                                                                                                |
| Ceiling Thickness (mm): 10 / 12.5 / 15 / 25                                                                                                                                                 |
| Ceiling Thickness (in): 3/8 or 1/2 or 9/16 or 1                                                                                                                                             |
| Min. Recessing Depth (mm): 130                                                                                                                                                              |
| Min. Recessing Depth (in): $5\frac{1}{8}$                                                                                                                                                   |
| Light Distribution: Adjustable / Downlight                                                                                                                                                  |
| Weight (kg): 0.596                                                                                                                                                                          |
| Weight (lbs): 1.31                                                                                                                                                                          |
| Fixture Finish: SSR / BKV / CWI / CRY / HAB / UFT / ITA / RUA / FTG / MYG /<br>LOD / PUS / FRO / FUP / KIA / POP / BLS / SPG / MEY / GOH / GUM / CHC /<br>COM / ABZ / JAG / OBR / MOS / ROR |
| Fixture Material: Aluminum Die Cast                                                                                                                                                         |
| Cut-out Measurements: 🛛 111mm / 4 3/8"                                                                                                                                                      |
| Upon Request: Unique Ceiling Thickness                                                                                                                                                      |
| ELECTRICAL                                                                                                                                                                                  |
| Lamp Type: LED (Zhaga Standard)                                                                                                                                                             |
| Input Wattage (W): 13.2 / 16.5                                                                                                                                                              |
| Total Output Wattage (W): 12.1 / 14.7                                                                                                                                                       |
| Dimming: Tri-Mode (Non-Dimming and Phase Dimming (120Vac only)                                                                                                                              |
| and 0-10V Dimming)                                                                                                                                                                          |
| Driver Included: No                                                                                                                                                                         |
| Driver Location: Recessed Housing                                                                                                                                                           |
| Driver Type: Constant Current - Universal                                                                                                                                                   |
| Driver Class: Class 2                                                                                                                                                                       |
| Housing: See components                                                                                                                                                                     |
| Input Voltage (V): 120 - 277                                                                                                                                                                |
| Constant Current (MA): 350                                                                                                                                                                  |
| LED                                                                                                                                                                                         |

#### OPTICAL

| Reflector <sup>®</sup> : 3 | 10 |
|----------------------------|----|
|----------------------------|----|

Adjustability: Rotational 355°; Tilt 30° Upon Request: Special Beam Angles