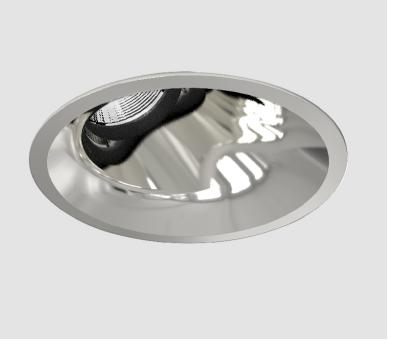

### **BIONIQ ROUND ADJUSTABLE TRIMLESS**

### GENERAL

| GENERAL                                                                              |
|--------------------------------------------------------------------------------------|
| Series: Bioniq                                                                       |
| Subseries: Bioniq Round Adjustable                                                   |
| Brand: Prolicht                                                                      |
| Division: Architectural                                                              |
| Mounting Type: Trimless                                                              |
| Mounting Location: Ceiling                                                           |
| Subcategory: Downlight                                                               |
| PHYSICAL                                                                             |
| Shape: Round                                                                         |
| Diameter (mm): 107                                                                   |
| Diameter (in): $4\frac{3}{16}$                                                       |
| Height (mm): 112                                                                     |
| Height (in): $4\frac{7}{16}$                                                         |
| Ceiling Thickness (mm): 10 / 12.5 / 15 / 25                                          |
| Ceiling Thickness (in): 3/8 or 1/2 or 9/16 or 1                                      |
| Min. Recessing Depth (mm): 130                                                       |
| Min. Recessing Depth (in): $5\frac{1}{8}$                                            |
| Light Distribution: Adjustable / Downlight                                           |
| Weight (kg): 0.557                                                                   |
| Weight (lbs): 1.227                                                                  |
| Fixture Finish: SSR / BKV / CWI / CRY / HAB / UFT / ITA / RUA / FTG / MYG /          |
| LOD / PUS / FRO / FUP / KIA / POP / BLS / SPG / MEY / GOH / GUM / CHC /              |
| COM / ABZ / JAG / OBR / MOS / ROR                                                    |
| Fixture Material: Aluminum Die Cast                                                  |
| Cut-out Measurements: 🛛 111mm / 4 3/8"                                               |
| Upon Request: Unique Ceiling Thickness                                               |
| ELECTRICAL                                                                           |
| Lamp Type: LED (Zhaga Standard)                                                      |
| Input Wattage (W): 15.5                                                              |
| Total Output Wattage (W): 14.5                                                       |
| Dimming: Tri-Mode (Non-Dimming and Phase Dimming (120Vac only)<br>and 0-10V Dimming) |
| Driver Included: No                                                                  |
| Driver Location: Recessed Housing                                                    |
| Driver Type: Constant Current - Universal                                            |
| Driver Class: Class 2                                                                |
| Housing: See components                                                              |
| Input Voltage (V): 120 - 277                                                         |
| Constant Current (MA): 500                                                           |
| LED                                                                                  |