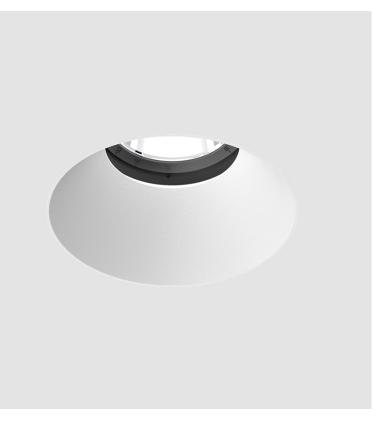

### **BIONIQ ROUND ADJUSTABLE TRIMLESS**

### GENERAL

| GENERAL                                                                              |
|--------------------------------------------------------------------------------------|
| Series: Bioniq                                                                       |
| Subseries: Bioniq Round Adjustable                                                   |
| Brand: Prolicht                                                                      |
| Division: Architectural                                                              |
| Mounting Type: Trimless                                                              |
| Mounting Location: Ceiling                                                           |
| Subcategory: Downlight                                                               |
| PHYSICAL                                                                             |
| Shape: Round                                                                         |
| Diameter (mm): 107                                                                   |
| Diameter (in): $4\frac{3}{16}$                                                       |
| Height (mm): 112                                                                     |
| Height (in): $4\frac{7}{16}$                                                         |
| Ceiling Thickness (mm): 10 / 12.5 / 15 / 25                                          |
| Ceiling Thickness (in): 3/8 or 1/2 or 9/16 or 1                                      |
| Min. Recessing Depth (mm): 130                                                       |
| Min. Recessing Depth (in): $5\frac{1}{8}$                                            |
| Light Distribution: Adjustable / Downlight                                           |
| Weight (kg): 0.557                                                                   |
| Weight (lbs): 1.227                                                                  |
| Fixture Finish: SSR / BKV / CWI / CRY / HAB / UFT / ITA / RUA / FTG / MYG /          |
| LOD / PUS / FRO / FUP / KIA / POP / BLS / SPG / MEY / GOH / GUM / CHC /              |
| COM / ABZ / JAG / OBR / MOS / ROR                                                    |
| Fixture Material: Aluminum Die Cast                                                  |
| Cut-out Measurements: 🛛 111mm / 4 3/8"                                               |
| Upon Request: Unique Ceiling Thickness                                               |
| ELECTRICAL                                                                           |
| Lamp Type: LED (Zhaga Standard)                                                      |
| Input Wattage (W): 15.5                                                              |
| Total Output Wattage (W): 14.5                                                       |
| Dimming: Tri-Mode (Non-Dimming and Phase Dimming (120Vac only)<br>and 0-10V Dimming) |
| Driver Included: No                                                                  |
| Driver Location: Recessed Housing                                                    |
| Driver Type: Constant Current - Universal                                            |
| Driver Class: Class 2                                                                |
| Housing: See components                                                              |
| Input Voltage (V): 120 - 277                                                         |
| Constant Current (MA): 500                                                           |
| LED                                                                                  |