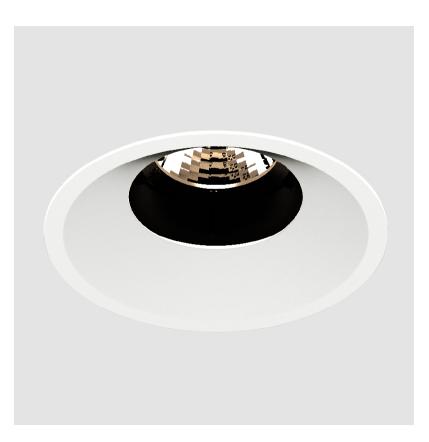

### **BIONIQ ROUND ADJUSTABLE TRIMLESS**

### GENERAL

| GENERAL                                                                              |
|--------------------------------------------------------------------------------------|
| Series: Bioniq                                                                       |
| Subseries: Bioniq Round Adjustable                                                   |
| Brand: Prolicht                                                                      |
| Division: Architectural                                                              |
| Mounting Type: Trimless                                                              |
| Mounting Location: Ceiling                                                           |
| Subcategory: Downlight                                                               |
| PHYSICAL                                                                             |
| Shape: Round                                                                         |
| Diameter (mm): 107                                                                   |
| Diameter (in): $4\frac{3}{16}$                                                       |
| Height (mm): 112                                                                     |
| Height (in): $4\frac{7}{16}$                                                         |
| Ceiling Thickness (mm): 10 / 12.5 / 15 / 25                                          |
| Ceiling Thickness (in): 3/8 or 1/2 or 9/16 or 1                                      |
| Min. Recessing Depth (mm): 130                                                       |
| Min. Recessing Depth (in): $5\frac{1}{8}$                                            |
| Light Distribution: Adjustable / Downlight                                           |
| Weight (kg): 0.557                                                                   |
| Weight (lbs): 1.227                                                                  |
| Fixture Finish: SSR / BKV / CWI / CRY / HAB / UFT / ITA / RUA / FTG / MYG /          |
| LOD / PUS / FRO / FUP / KIA / POP / BLS / SPG / MEY / GOH / GUM / CHC /              |
| COM / ABZ / JAG / OBR / MOS / ROR                                                    |
| Fixture Material: Aluminum Die Cast                                                  |
| Cut-out Measurements: 🛛 111mm / 4 3/8"                                               |
| Upon Request: Unique Ceiling Thickness                                               |
| ELECTRICAL                                                                           |
| Lamp Type: LED (Zhaga Standard)                                                      |
| Input Wattage (W): 15.5                                                              |
| Total Output Wattage (W): 14.5                                                       |
| Dimming: Tri-Mode (Non-Dimming and Phase Dimming (120Vac only)<br>and 0-10V Dimming) |
| Driver Included: No                                                                  |
| Driver Location: Recessed Housing                                                    |
| Driver Type: Constant Current - Universal                                            |
| Driver Class: Class 2                                                                |
| Housing: See components                                                              |
| Input Voltage (V): 120 - 277                                                         |
| Constant Current (MA): 500                                                           |
| LED                                                                                  |