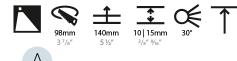

### GENERAL

| GENERAL                                                                              |
|--------------------------------------------------------------------------------------|
| Series: Bioniq                                                                       |
| Subseries: Bioniq Round Adjustable                                                   |
| Brand: Prolicht                                                                      |
| Division: Architectural                                                              |
| Mounting Type: Trimless                                                              |
| Mounting Location: Ceiling                                                           |
| Subcategory: Downlight                                                               |
| PHYSICAL                                                                             |
| Shape: Round                                                                         |
| Diameter (mm): 107                                                                   |
| Diameter (in): $4\frac{3}{16}$                                                       |
| Height (mm): 112                                                                     |
| Height (in): $4\frac{7}{16}$                                                         |
| Ceiling Thickness (mm): 10 / 12.5 / 15 / 25                                          |
| Ceiling Thickness (in): 3/8 or 1/2 or 9/16 or 1                                      |
| Min. Recessing Depth (mm): 130                                                       |
| Min. Recessing Depth (in): $5\frac{1}{8}$                                            |
| Light Distribution: Adjustable / Downlight                                           |
| Weight (kg): 0.557                                                                   |
| Weight (lbs): 1.227                                                                  |
| Fixture Finish: SSR / BKV / CWI / CRY / HAB / UFT / ITA / RUA / FTG / MYG /          |
| LOD / PUS / FRO / FUP / KIA / POP / BLS / SPG / MEY / GOH / GUM / CHC /              |
| COM / ABZ / JAG / OBR / MOS / ROR                                                    |
| Fixture Material: Aluminum Die Cast                                                  |
| Cut-out Measurements: 🛛 111mm / 4 3/8"                                               |
| Upon Request: Unique Ceiling Thickness                                               |
| ELECTRICAL                                                                           |
| Lamp Type: LED (Zhaga Standard)                                                      |
| Input Wattage (W): 15.5                                                              |
| Total Output Wattage (W): 14.5                                                       |
| Dimming: Tri-Mode (Non-Dimming and Phase Dimming (120Vac only)<br>and 0-10V Dimming) |
| Driver Included: No                                                                  |
| Driver Location: Recessed Housing                                                    |
| Driver Type: Constant Current - Universal                                            |
| Driver Class: Class 2                                                                |
| Housing: See components                                                              |
| Input Voltage (V): 120 - 277                                                         |
| Constant Current (MA): 500                                                           |
| LED                                                                                  |

#### Reflector°: 20 / 40 / 60

Adjustability: Rotational 355°; Tilt 30° Upon Request: Special Beam Angles

#### GENERAL ·Bid rio

| Subseries: Bioniq Round Adjustable                                                                                                                                                          |
|---------------------------------------------------------------------------------------------------------------------------------------------------------------------------------------------|
|                                                                                                                                                                                             |
| Brand: Prolicht                                                                                                                                                                             |
| Division: Architectural                                                                                                                                                                     |
| Mounting Type: Recessed                                                                                                                                                                     |
| Mounting Location: Ceiling                                                                                                                                                                  |
| Subcategory: Downlight                                                                                                                                                                      |
| PHYSICAL                                                                                                                                                                                    |
| Shape: Round                                                                                                                                                                                |
| Diameter (mm): 107                                                                                                                                                                          |
| Diameter (in): 4 <sup>3</sup> / <sub>16</sub>                                                                                                                                               |
| Height (mm): 112                                                                                                                                                                            |
| Height (in): 4 <sup>7</sup> / <sub>16</sub>                                                                                                                                                 |
| Ceiling Thickness (mm): 10 / 12.5 / 15                                                                                                                                                      |
| Ceiling Thickness (in): 3/8 or 1/2 or 9/16                                                                                                                                                  |
| Min. Recessing Depth (mm): 130                                                                                                                                                              |
| Min. Recessing Depth (in): 5 $\frac{1}{2}$                                                                                                                                                  |
| Light Distribution: Adjustable / Downlight                                                                                                                                                  |
| Weight (kg): 0.47                                                                                                                                                                           |
| Weight (lbs): 1.04                                                                                                                                                                          |
| Fixture Finish: SSR / BKV / CWI / CRY / HAB / UFT / ITA / RUA / FTG / MYG /<br>LOD / PUS / FRO / FUP / KIA / POP / BLS / SPG / MEY / GOH / GUM / CHC /<br>COM / ABZ / JAG / OBR / MOS / ROR |
| Fixture Material: Aluminum Die Cast                                                                                                                                                         |
| Cut-out Measurements: 98mm / 3 7/8"                                                                                                                                                         |
| ELECTRICAL                                                                                                                                                                                  |

| Lamp Type: LED (Zhaga Standard)                                                   |
|-----------------------------------------------------------------------------------|
| Input Wattage (W): 13.2 / 16.5                                                    |
| Total Output Wattage (W): 12 / 15                                                 |
| Dimming: Tri-Mode (Non-Dimming and Phase Dimming (120Vac only) and 0-10V Dimming) |
| Driver Included: No                                                               |
| Driver Location: Recessed Housing                                                 |
| Driver Type: Constant Current - Universal                                         |
| Driver Class: Class 2                                                             |
| Housing: See components                                                           |
| Input Voltage (V): 120 - 277                                                      |
| Constant Current (MA): 350                                                        |