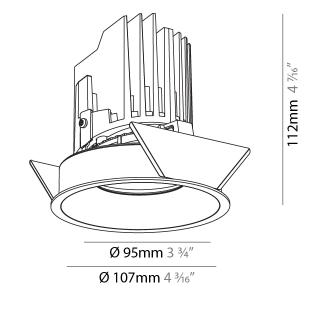

### GENERAL

| GENERAL                                                                              |
|--------------------------------------------------------------------------------------|
| Series: Bioniq                                                                       |
| Subseries: Bioniq Round Adjustable                                                   |
| Brand: Prolicht                                                                      |
| Division: Architectural                                                              |
| Mounting Type: Trimless                                                              |
| Mounting Location: Ceiling                                                           |
| Subcategory: Downlight                                                               |
| PHYSICAL                                                                             |
| Shape: Round                                                                         |
| Diameter (mm): 107                                                                   |
| Diameter (in): $4\frac{3}{16}$                                                       |
| Height (mm): 112                                                                     |
| Height (in): $4\frac{7}{16}$                                                         |
| Ceiling Thickness (mm): 10 / 12.5 / 15 / 25                                          |
| Ceiling Thickness (in): 3/8 or 1/2 or 9/16 or 1                                      |
| Min. Recessing Depth (mm): 130                                                       |
| Min. Recessing Depth (in): $5\frac{1}{8}$                                            |
| Light Distribution: Adjustable / Downlight                                           |
| Weight (kg): 0.557                                                                   |
| Weight (lbs): 1.227                                                                  |
| Fixture Finish: SSR / BKV / CWI / CRY / HAB / UFT / ITA / RUA / FTG / MYG /          |
| LOD / PUS / FRO / FUP / KIA / POP / BLS / SPG / MEY / GOH / GUM / CHC /              |
| COM / ABZ / JAG / OBR / MOS / ROR                                                    |
| Fixture Material: Aluminum Die Cast                                                  |
| Cut-out Measurements: 🛛 111mm / 4 3/8"                                               |
| Upon Request: Unique Ceiling Thickness                                               |
| ELECTRICAL                                                                           |
| Lamp Type: LED (Zhaga Standard)                                                      |
| Input Wattage (W): 15.5                                                              |
| Total Output Wattage (W): 14.5                                                       |
| Dimming: Tri-Mode (Non-Dimming and Phase Dimming (120Vac only)<br>and 0-10V Dimming) |
| Driver Included: No                                                                  |
| Driver Location: Recessed Housing                                                    |
| Driver Type: Constant Current - Universal                                            |
| Driver Class: Class 2                                                                |
| Housing: See components                                                              |
| Input Voltage (V): 120 - 277                                                         |
| Constant Current (MA): 500                                                           |
| LED                                                                                  |

Ø 107mm 4 <sup>3</sup>/16"

Certified By: Certified for North American Standards Zaneen Group inc. © 2024, T 1800-388-3382, F 416-247-9319, www.zaneen.com IP rating: IP20 Available "International specifications by adding "INT" at the end of the existing Model #. For assistance on 'custom' specifications, contact zteam@zaneen.com. In a constant effort to supply the best product, we reserve the right to change specifications or materials without notice. The most recent specification sheets are found at zaneen.com