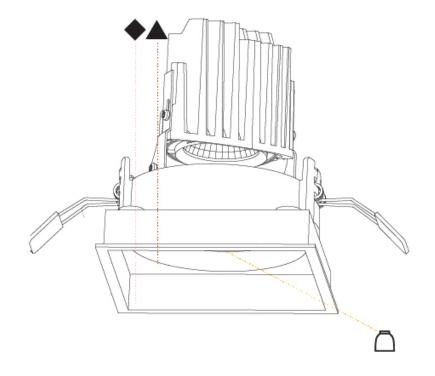

### **BIONIQ ROUND ADJUSTABLE TRIMLESS**

### GENERAL

| GENERAL                                                                              |
|--------------------------------------------------------------------------------------|
| Series: Bioniq                                                                       |
| Subseries: Bioniq Round Adjustable                                                   |
| Brand: Prolicht                                                                      |
| Division: Architectural                                                              |
| Mounting Type: Trimless                                                              |
| Mounting Location: Ceiling                                                           |
| Subcategory: Downlight                                                               |
| PHYSICAL                                                                             |
| Shape: Round                                                                         |
| Diameter (mm): 107                                                                   |
| Diameter (in): $4\frac{3}{16}$                                                       |
| Height (mm): 112                                                                     |
| Height (in): $4\frac{7}{16}$                                                         |
| Ceiling Thickness (mm): 10 / 12.5 / 15 / 25                                          |
| Ceiling Thickness (in): 3/8 or 1/2 or 9/16 or 1                                      |
| Min. Recessing Depth (mm): 130                                                       |
| Min. Recessing Depth (in): $5\frac{1}{8}$                                            |
| Light Distribution: Adjustable / Downlight                                           |
| Weight (kg): 0.557                                                                   |
| Weight (lbs): 1.227                                                                  |
| Fixture Finish: SSR / BKV / CWI / CRY / HAB / UFT / ITA / RUA / FTG / MYG /          |
| LOD / PUS / FRO / FUP / KIA / POP / BLS / SPG / MEY / GOH / GUM / CHC /              |
| COM / ABZ / JAG / OBR / MOS / ROR                                                    |
| Fixture Material: Aluminum Die Cast                                                  |
| Cut-out Measurements: 🛛 111mm / 4 3/8"                                               |
| Upon Request: Unique Ceiling Thickness                                               |
| ELECTRICAL                                                                           |
| Lamp Type: LED (Zhaga Standard)                                                      |
| Input Wattage (W): 15.5                                                              |
| Total Output Wattage (W): 14.5                                                       |
| Dimming: Tri-Mode (Non-Dimming and Phase Dimming (120Vac only)<br>and 0-10V Dimming) |
| Driver Included: No                                                                  |
| Driver Location: Recessed Housing                                                    |
| Driver Type: Constant Current - Universal                                            |
| Driver Class: Class 2                                                                |
| Housing: See components                                                              |
| Input Voltage (V): 120 - 277                                                         |
| Constant Current (MA): 500                                                           |
| LED                                                                                  |

#### Reflector°: 20 / 40 / 60

Adjustability: Rotational 355°; Tilt 30° Upon Request: Special Beam Angles