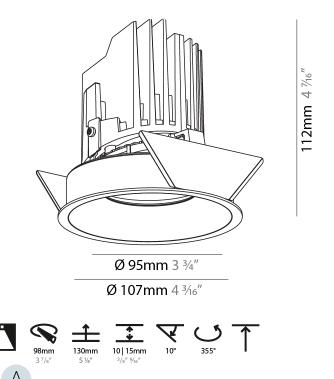

### GENERAL

| GENERAL                                                                              |
|--------------------------------------------------------------------------------------|
| Series: Bioniq                                                                       |
| Subseries: Bioniq Round Adjustable                                                   |
| Brand: Prolicht                                                                      |
| Division: Architectural                                                              |
| Mounting Type: Trimless                                                              |
| Mounting Location: Ceiling                                                           |
| Subcategory: Downlight                                                               |
| PHYSICAL                                                                             |
| Shape: Round                                                                         |
| Diameter (mm): 107                                                                   |
| Diameter (in): $4\frac{3}{16}$                                                       |
| Height (mm): 112                                                                     |
| Height (in): $4\frac{7}{16}$                                                         |
| Ceiling Thickness (mm): 10 / 12.5 / 15 / 25                                          |
| Ceiling Thickness (in): 3/8 or 1/2 or 9/16 or 1                                      |
| Min. Recessing Depth (mm): 130                                                       |
| Min. Recessing Depth (in): $5\frac{1}{8}$                                            |
| Light Distribution: Adjustable / Downlight                                           |
| Weight (kg): 0.557                                                                   |
| Weight (lbs): 1.227                                                                  |
| Fixture Finish: SSR / BKV / CWI / CRY / HAB / UFT / ITA / RUA / FTG / MYG /          |
| LOD / PUS / FRO / FUP / KIA / POP / BLS / SPG / MEY / GOH / GUM / CHC /              |
| COM / ABZ / JAG / OBR / MOS / ROR                                                    |
| Fixture Material: Aluminum Die Cast                                                  |
| Cut-out Measurements: 🛛 111mm / 4 3/8"                                               |
| Upon Request: Unique Ceiling Thickness                                               |
| ELECTRICAL                                                                           |
| Lamp Type: LED (Zhaga Standard)                                                      |
| Input Wattage (W): 15.5                                                              |
| Total Output Wattage (W): 14.5                                                       |
| Dimming: Tri-Mode (Non-Dimming and Phase Dimming (120Vac only)<br>and 0-10V Dimming) |
| Driver Included: No                                                                  |
| Driver Location: Recessed Housing                                                    |
| Driver Type: Constant Current - Universal                                            |
| Driver Class: Class 2                                                                |
| Housing: See components                                                              |
| Input Voltage (V): 120 - 277                                                         |
| Constant Current (MA): 500                                                           |
| LED                                                                                  |

Ø 107mm 4 <sup>3</sup>/16"

Certified By: Certified for North American Standards Zaneen Group inc. © 2024, T 1800-388-3382, F 416-247-9319, www.zaneen.com IP rating: IP20 Available "International specifications by adding "INT" at the end of the existing Model #. For assistance on 'custom' specifications, contact zteam@zaneen.com. In a constant effort to supply the best product, we reserve the right to change specifications or materials without notice. The most recent specification sheets are found at zaneen.com